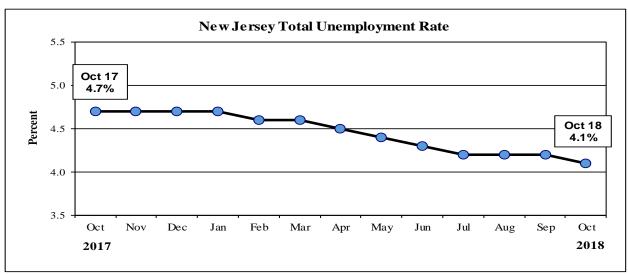

## Table 1: Major Indicators of Labor Market Activity for New Jersey Seasonally Adjusted 2017 Benchmark

| Labor Force Data (resident)                 |                                                                  |                       |                                       |                |               |  |  |  |
|---------------------------------------------|------------------------------------------------------------------|-----------------------|---------------------------------------|----------------|---------------|--|--|--|
|                                             | Current Month   Previous Month   One Year Ago   Net Change   Net |                       |                                       |                |               |  |  |  |
|                                             | Oct. 18 (P)                                                      | Sep. 18 (R)           | Oct. 17                               |                | over the Year |  |  |  |
| Civilian Labor Force                        | 4,492,800                                                        | 4,487,600             | 4,515,400                             | 5,200          | -22,600       |  |  |  |
| Employment                                  | 4,308,800                                                        | 4,300,600             | 4,301,100                             | 8,200          | 7,700         |  |  |  |
| Unemployment                                | 184,000                                                          | 187,000               | 214,300                               | -3,000         | -30,300       |  |  |  |
| Unemployment Rate                           | 4.1                                                              | 4.2                   | 4.7                                   | -0.1           | -0.6          |  |  |  |
| Employment Data (establishment)             |                                                                  |                       |                                       |                |               |  |  |  |
|                                             | <b>Current Month</b>                                             | <b>Previous Month</b> | One Year Ago                          | Net Change     | Net Change    |  |  |  |
|                                             | Oct. 18 (P)                                                      | Sep. 18 (R)           | Oct. 17                               | over the Month | over the Year |  |  |  |
| Total Nonfarm                               | 4,213,300                                                        | 4,195,900             | 4,144,800                             | 17,400         | 68,500        |  |  |  |
| Total Private Sector                        | 3,598,000                                                        | 3,579,800             | 3,529,500                             | 18,200         | 68,500        |  |  |  |
| Goods Producing                             | 405,600                                                          | 401,600               | 399,800                               | 4,000          | 5,800         |  |  |  |
| Mining and Logging                          | 1,300                                                            | 1,300                 | 1,400                                 | 0              | -100          |  |  |  |
| Construction                                | 149,300                                                          | 147,500               | 153,100                               | 1,800          | -3,800        |  |  |  |
| Manufacturing                               | 255,000                                                          | 252,800               | 245,300                               | 2,200          | 9,700         |  |  |  |
| Service-Providing                           | 3,807,700                                                        | 3,794,300             | 3,745,000                             | 13,400         | 62,700        |  |  |  |
| Private Service-Providing                   | 3,192,400                                                        | 3,178,200             | 3,129,700                             | 14,200         | 62,700        |  |  |  |
| Trade, Transportation & Utilities           | 910,300                                                          | 905,300               | 892,600                               | 5,000          | 17,700        |  |  |  |
| Information                                 | 69,200                                                           | 69,600                | 69,800                                | -400           | -600          |  |  |  |
| Financial Activities                        | 247,000                                                          | 247,700               | 248,500                               | -700           | -1,500        |  |  |  |
| Professional and Business Services          | 690,800                                                          | 686,400               | 665,000                               | 4,400          | 25,800        |  |  |  |
| Education and Health Services               | 713,000                                                          | 711,900               |                                       | 1,100          | 10,300        |  |  |  |
| Leisure and Hospitality                     | 384,500                                                          | 380,800               | 376,600                               | 3,700          | 7,900         |  |  |  |
| Other Services                              | 177,600                                                          | 176,500               | 174,500                               | 1,100          | 3,100         |  |  |  |
| Public Sector                               | 615,300                                                          | 616,100               |                                       | -800           | 0             |  |  |  |
| 3-Month Average Change                      |                                                                  |                       |                                       |                |               |  |  |  |
| Total Nonfarm                               | 6,400                                                            | 2,800                 | 6,600                                 | N/A            | N/A           |  |  |  |
| Private Sector                              | 6,800                                                            | 2,900                 |                                       | N/A            | N/A           |  |  |  |
|                                             |                                                                  | Work (not seasona     | · · · · · · · · · · · · · · · · · · · |                |               |  |  |  |
| Manufacturing                               | 40.5                                                             | 40.3                  | 41.3                                  | 0.2            | -0.8          |  |  |  |
| Durable Goods                               | 39.9                                                             | 39.3                  | 40.1                                  | 0.6            | -0.2          |  |  |  |
| Nondurable Goods                            | 40.9                                                             | 41.1                  | 42.2                                  | -0.2           | -1.3          |  |  |  |
| Hourly Earnings (not seasonally adjusted)*  |                                                                  |                       |                                       |                |               |  |  |  |
| Manufacturing                               | \$22.88                                                          | \$22.90               | \$21.35                               | -\$0.02        | \$1.53        |  |  |  |
| Durable Goods                               | \$25.81                                                          | \$25.92               | \$25.30                               | -\$0.11        | \$0.51        |  |  |  |
| Nondurable Goods                            | \$20.57                                                          | \$20.64               | \$18.43                               | -\$0.07        | \$2.14        |  |  |  |
| Weekly Earnings (not seasonally adjusted)** |                                                                  |                       |                                       |                |               |  |  |  |
| Manufacturing                               | \$926.64                                                         | \$922.87              | \$881.76                              | \$3.77         | \$44.88       |  |  |  |
| Durable Goods                               | \$1,029.82                                                       | \$1,018.66            | \$1,014.53                            | \$11.16        | \$15.29       |  |  |  |
| Nondurable Goods                            | \$841.31                                                         | \$848.30              | \$777.75                              | -\$6.99        | \$63.56       |  |  |  |

| Table 2: New Jersey Civilian Labor Force Trends |                 |                                           |                |                |                    |            |  |
|-------------------------------------------------|-----------------|-------------------------------------------|----------------|----------------|--------------------|------------|--|
|                                                 | Not 3           | 2017 Benchmark  Not Seasonally Adjusted S |                |                | easonally Adjusted |            |  |
|                                                 | Oct. 18 (P)     | Sep. 18 (R)                               | Oct. 17        | Oct. 18 (P)    | Sep. 18 (R)        | Oct. 17    |  |
| Civilian Labor Force                            | 4,487,000       | 4,457,900                                 | 4,499,000      | 4,492,800      | 4,487,600          | 4,515,400  |  |
| Resident Employment                             | 4,326,600       | 4,275,600                                 | 4,300,400      | 4,308,800      | 4,300,600          | 4,301,100  |  |
| Unemployment                                    | 160,300         | 182,300                                   | 198,500        | 184,000        | 187,000            | 214,300    |  |
| Unemployment Rate (%)                           | 3.6             | 4.1                                       | 4.4            | 4.1            | 4.2                | 4.7        |  |
| Labor Force Participation Rate (%)              | 62.3            | 61.9                                      | 62.7           | 62.4           | 62.3               | 63.0       |  |
| Employment/Population Ratio (%)                 | 60.0            | 59.4                                      | 60.0           | 59.8           | 59.7               | 60.0       |  |
|                                                 | Jersey Civilian | 1 Labor Force                             | Annual Avera   | iges 1997 - 20 | 17                 |            |  |
| Year                                            | Labor           | Force                                     | Employ         | yment          | Unemployment       | Rate (%)   |  |
| 1997                                            | 4,263           | ,800                                      | 4,039          | ,800           | 224,000            | 5.3        |  |
| 1998                                            | 4,246           | ,400                                      | 4,051          | ,500           | 194,900            | 4.6        |  |
| 1999                                            | 4,287           | ,900                                      | 4,094          | ,600           | 193,300            | 4.5        |  |
| 2000                                            | 4,282           | ,100                                      | 4,123          | ,700           | 158,400            | 3.7        |  |
| 2001                                            | 4,288           | ,800                                      | 4,106          | 5,200          | 182,600            | 4.3        |  |
| 2002                                            | 4,346           | ,200                                      | 4,095          | ,200           | 251,100            | 5.8        |  |
| 2003                                            | 4,347           | ,200                                      | 4,093          | ,700           | 253,500            | 5.8        |  |
| 2004                                            | 4,349           | ,200                                      | 4,138          | 3,800          | 210,300            | 4.8        |  |
| 2005                                            | 4,391           | ,600                                      | 4,194          | ,900           | 196,700            | 4.5        |  |
| 2006                                            | 4,445           | ,900                                      | 4,236          | 5,500          | 209,400            | 4.7        |  |
| 2007                                            | 4,441           | ,800                                      | 4,251          | ,800           | 190,000            | 4.3        |  |
| 2008                                            | 4,504           | ,400                                      | 4,264          | ,000           | 240,500            | 5.3        |  |
| 2009                                            | 4,550           | ,600                                      | 4,138          | 3,600          | 412,100            | 9.1        |  |
| 2010                                            | 4,555           | ,300                                      | 4,121          | ,500           | 433,900            | 9.5        |  |
| 2011                                            | 4,565           | ,300                                      | 4,138          | 3,500          | 426,800            | 9.3        |  |
| 2012                                            | 4,588           | ,000                                      | 4,160,000      |                | 428,000            | 9.3        |  |
| 2013                                            | 4,548           | ,600                                      | 4,173,800      |                | 374,700            | 8.2        |  |
| 2014                                            | 4,527           | ,200                                      | 4,221,300      |                | 305,900            | 6.8        |  |
| 2015                                            | 4,537           | ,200                                      | 4,274          | ,700           | 262,500            | 5.8        |  |
| 2016                                            | 4,530           |                                           | 4,305          |                | 225,300            | 5.0        |  |
| 2017                                            | 4,518           |                                           | 4,309,700      |                | 209,100            | 4.6        |  |
| Seasonally                                      | Adjusted Civi   | ilian Labor Fo                            | rce Data for N | ew Jersey 201  | 17-2018            |            |  |
| Date                                            | Labor           |                                           | Employ         |                | Unemployment       | Rate %     |  |
| Jan 2017                                        | 4,524           |                                           | 4,315          | •              | 209,900            | 4.6        |  |
| Feb                                             | 4,523           |                                           | 4,317          |                | 206,300            | 4.6        |  |
| Mar<br>Apr                                      | 4,522<br>4,521  |                                           | 4,318<br>4,318 |                | 203,900<br>203,100 | 4.5<br>4.5 |  |
| May                                             | 4,520           |                                           | 4,317          |                | 203,900            | 4.5        |  |
| Jun                                             | 4,521           | *                                         | 4,315          |                | 206,000            | 4.6        |  |
| Jul                                             | 4,521           |                                           | 4,312          |                | 209,000            | 4.6        |  |
| Aug                                             | 4,520           | ,100                                      | 4,308          | ,400           | 211,800            | 4.7        |  |
| Sep                                             | 4,518           |                                           | 4,304          | •              | 213,600            | 4.7        |  |
| Oct                                             | 4,515           |                                           | 4,301          |                | 214,300            | 4.7        |  |
| Nov<br>Dec                                      | 4,513<br>4,513  |                                           | 4,300<br>4,300 |                | 213,900<br>213,500 | 4.7<br>4.7 |  |
| Bee                                             | 4,313           | ,700                                      | 7,300          | ,,200          | 213,300            | 7.7        |  |
| Jan 2018                                        | 4,508           | ,700                                      | 4,296          | 5,900          | 211,800            | 4.7        |  |
| Feb                                             | 4,506           | ,800                                      | 4,297          | ,400           | 209,500            | 4.6        |  |
| Mar                                             | 4,500           | ,000                                      | 4,292          | ,900           | 207,100            | 4.6        |  |
| Apr                                             | 4,489           | ,200                                      | 4,285          | ,900           | 203,400            | 4.5        |  |
| May                                             | 4,477           |                                           | 4,282          |                | 195,500            | 4.4        |  |
| Jun                                             | 4,475           |                                           | 4,283          |                | 191,800            | 4.3        |  |
| Jul                                             | 4,480           |                                           | 4,290          |                | 189,700            | 4.2        |  |
| Aug                                             | 4,485           |                                           | 4,297          |                | 188,300            | 4.2        |  |
| Sep (R)                                         | 4,487           |                                           | 4,300          |                | 187,000            | 4.2        |  |
| Oct (P)                                         | 4,492           | ,800                                      | 4,308          |                | 184,000            | 4.1        |  |
| Nov                                             |                 |                                           |                |                |                    |            |  |
| Dec                                             |                 |                                           |                |                |                    |            |  |