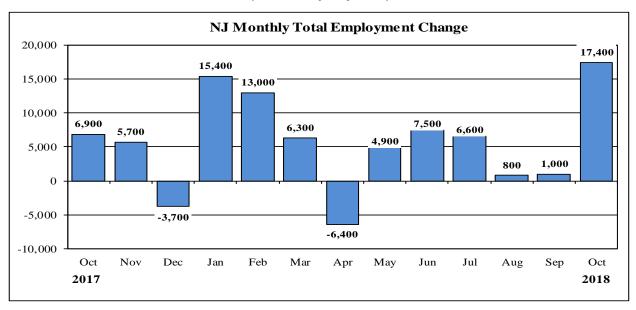

## Table 1: Major Indicators of Labor Market Activity for New Jersey Seasonally Adjusted 2017 Benchmark

| Labor Force Data (resident)                 |                                                                  |                       |                                       |                |               |  |  |  |
|---------------------------------------------|------------------------------------------------------------------|-----------------------|---------------------------------------|----------------|---------------|--|--|--|
|                                             | Current Month   Previous Month   One Year Ago   Net Change   Net |                       |                                       |                |               |  |  |  |
|                                             | Oct. 18 (P)                                                      | Sep. 18 (R)           | Oct. 17                               |                | over the Year |  |  |  |
| Civilian Labor Force                        | 4,492,800                                                        | 4,487,600             | 4,515,400                             | 5,200          | -22,600       |  |  |  |
| Employment                                  | 4,308,800                                                        | 4,300,600             | 4,301,100                             | 8,200          | 7,700         |  |  |  |
| Unemployment                                | 184,000                                                          | 187,000               | 214,300                               | -3,000         | -30,300       |  |  |  |
| Unemployment Rate                           | 4.1                                                              | 4.2                   | 4.7                                   | -0.1           | -0.6          |  |  |  |
| Employment Data (establishment)             |                                                                  |                       |                                       |                |               |  |  |  |
|                                             | <b>Current Month</b>                                             | <b>Previous Month</b> | One Year Ago                          | Net Change     | Net Change    |  |  |  |
|                                             | Oct. 18 (P)                                                      | Sep. 18 (R)           | Oct. 17                               | over the Month | over the Year |  |  |  |
| Total Nonfarm                               | 4,213,300                                                        | 4,195,900             | 4,144,800                             | 17,400         | 68,500        |  |  |  |
| Total Private Sector                        | 3,598,000                                                        | 3,579,800             | 3,529,500                             | 18,200         | 68,500        |  |  |  |
| Goods Producing                             | 405,600                                                          | 401,600               | 399,800                               | 4,000          | 5,800         |  |  |  |
| Mining and Logging                          | 1,300                                                            | 1,300                 | 1,400                                 | 0              | -100          |  |  |  |
| Construction                                | 149,300                                                          | 147,500               | 153,100                               | 1,800          | -3,800        |  |  |  |
| Manufacturing                               | 255,000                                                          | 252,800               | 245,300                               | 2,200          | 9,700         |  |  |  |
| Service-Providing                           | 3,807,700                                                        | 3,794,300             | 3,745,000                             | 13,400         | 62,700        |  |  |  |
| Private Service-Providing                   | 3,192,400                                                        | 3,178,200             | 3,129,700                             | 14,200         | 62,700        |  |  |  |
| Trade, Transportation & Utilities           | 910,300                                                          | 905,300               | 892,600                               | 5,000          | 17,700        |  |  |  |
| Information                                 | 69,200                                                           | 69,600                | 69,800                                | -400           | -600          |  |  |  |
| Financial Activities                        | 247,000                                                          | 247,700               | 248,500                               | -700           | -1,500        |  |  |  |
| Professional and Business Services          | 690,800                                                          | 686,400               | 665,000                               | 4,400          | 25,800        |  |  |  |
| Education and Health Services               | 713,000                                                          | 711,900               |                                       | 1,100          | 10,300        |  |  |  |
| Leisure and Hospitality                     | 384,500                                                          | 380,800               | 376,600                               | 3,700          | 7,900         |  |  |  |
| Other Services                              | 177,600                                                          | 176,500               | 174,500                               | 1,100          | 3,100         |  |  |  |
| Public Sector                               | 615,300                                                          | 616,100               |                                       | -800           | 0             |  |  |  |
| 3-Month Average Change                      |                                                                  |                       |                                       |                |               |  |  |  |
| Total Nonfarm                               | 6,400                                                            | 2,800                 | 6,600                                 | N/A            | N/A           |  |  |  |
| Private Sector                              | 6,800                                                            | 2,900                 |                                       | N/A            | N/A           |  |  |  |
|                                             |                                                                  | Work (not seasona     | · · · · · · · · · · · · · · · · · · · |                |               |  |  |  |
| Manufacturing                               | 40.5                                                             | 40.3                  | 41.3                                  | 0.2            | -0.8          |  |  |  |
| Durable Goods                               | 39.9                                                             | 39.3                  | 40.1                                  | 0.6            | -0.2          |  |  |  |
| Nondurable Goods                            | 40.9                                                             | 41.1                  | 42.2                                  | -0.2           | -1.3          |  |  |  |
| Hourly Earnings (not seasonally adjusted)*  |                                                                  |                       |                                       |                |               |  |  |  |
| Manufacturing                               | \$22.88                                                          | \$22.90               | \$21.35                               | -\$0.02        | \$1.53        |  |  |  |
| Durable Goods                               | \$25.81                                                          | \$25.92               | \$25.30                               | -\$0.11        | \$0.51        |  |  |  |
| Nondurable Goods                            | \$20.57                                                          | \$20.64               | \$18.43                               | -\$0.07        | \$2.14        |  |  |  |
| Weekly Earnings (not seasonally adjusted)** |                                                                  |                       |                                       |                |               |  |  |  |
| Manufacturing                               | \$926.64                                                         | \$922.87              | \$881.76                              | \$3.77         | \$44.88       |  |  |  |
| Durable Goods                               | \$1,029.82                                                       | \$1,018.66            | \$1,014.53                            | \$11.16        | \$15.29       |  |  |  |
| Nondurable Goods                            | \$841.31                                                         | \$848.30              | \$777.75                              | -\$6.99        | \$63.56       |  |  |  |