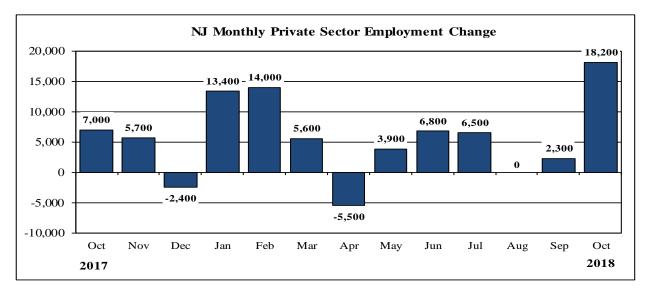

## Table 1: Major Indicators of Labor Market Activity for New Jersey Seasonally Adjusted 2017 Benchmark

| Labor Force Data (resident)                 |                                                                  |                       |                                       |                |               |  |  |  |
|---------------------------------------------|------------------------------------------------------------------|-----------------------|---------------------------------------|----------------|---------------|--|--|--|
|                                             | Current Month   Previous Month   One Year Ago   Net Change   Net |                       |                                       |                |               |  |  |  |
|                                             | Oct. 18 (P)                                                      | Sep. 18 (R)           | Oct. 17                               |                | over the Year |  |  |  |
| Civilian Labor Force                        | 4,492,800                                                        | 4,487,600             | 4,515,400                             | 5,200          | -22,600       |  |  |  |
| Employment                                  | 4,308,800                                                        | 4,300,600             | 4,301,100                             | 8,200          | 7,700         |  |  |  |
| Unemployment                                | 184,000                                                          | 187,000               | 214,300                               | -3,000         | -30,300       |  |  |  |
| Unemployment Rate                           | 4.1                                                              | 4.2                   | 4.7                                   | -0.1           | -0.6          |  |  |  |
| Employment Data (establishment)             |                                                                  |                       |                                       |                |               |  |  |  |
|                                             | <b>Current Month</b>                                             | <b>Previous Month</b> | One Year Ago                          | Net Change     | Net Change    |  |  |  |
|                                             | Oct. 18 (P)                                                      | Sep. 18 (R)           | Oct. 17                               | over the Month | over the Year |  |  |  |
| Total Nonfarm                               | 4,213,300                                                        | 4,195,900             | 4,144,800                             | 17,400         | 68,500        |  |  |  |
| Total Private Sector                        | 3,598,000                                                        | 3,579,800             | 3,529,500                             | 18,200         | 68,500        |  |  |  |
| Goods Producing                             | 405,600                                                          | 401,600               | 399,800                               | 4,000          | 5,800         |  |  |  |
| Mining and Logging                          | 1,300                                                            | 1,300                 | 1,400                                 | 0              | -100          |  |  |  |
| Construction                                | 149,300                                                          | 147,500               | 153,100                               | 1,800          | -3,800        |  |  |  |
| Manufacturing                               | 255,000                                                          | 252,800               | 245,300                               | 2,200          | 9,700         |  |  |  |
| Service-Providing                           | 3,807,700                                                        | 3,794,300             | 3,745,000                             | 13,400         | 62,700        |  |  |  |
| Private Service-Providing                   | 3,192,400                                                        | 3,178,200             | 3,129,700                             | 14,200         | 62,700        |  |  |  |
| Trade, Transportation & Utilities           | 910,300                                                          | 905,300               | 892,600                               | 5,000          | 17,700        |  |  |  |
| Information                                 | 69,200                                                           | 69,600                | 69,800                                | -400           | -600          |  |  |  |
| Financial Activities                        | 247,000                                                          | 247,700               | 248,500                               | -700           | -1,500        |  |  |  |
| Professional and Business Services          | 690,800                                                          | 686,400               | 665,000                               | 4,400          | 25,800        |  |  |  |
| Education and Health Services               | 713,000                                                          | 711,900               |                                       | 1,100          | 10,300        |  |  |  |
| Leisure and Hospitality                     | 384,500                                                          | 380,800               | 376,600                               | 3,700          | 7,900         |  |  |  |
| Other Services                              | 177,600                                                          | 176,500               | 174,500                               | 1,100          | 3,100         |  |  |  |
| Public Sector                               | 615,300                                                          | 616,100               |                                       | -800           | 0             |  |  |  |
| 3-Month Average Change                      |                                                                  |                       |                                       |                |               |  |  |  |
| Total Nonfarm                               | 6,400                                                            | 2,800                 | 6,600                                 | N/A            | N/A           |  |  |  |
| Private Sector                              | 6,800                                                            | 2,900                 |                                       | N/A            | N/A           |  |  |  |
|                                             |                                                                  | Work (not seasona     | · · · · · · · · · · · · · · · · · · · |                |               |  |  |  |
| Manufacturing                               | 40.5                                                             | 40.3                  | 41.3                                  | 0.2            | -0.8          |  |  |  |
| Durable Goods                               | 39.9                                                             | 39.3                  | 40.1                                  | 0.6            | -0.2          |  |  |  |
| Nondurable Goods                            | 40.9                                                             | 41.1                  | 42.2                                  | -0.2           | -1.3          |  |  |  |
| Hourly Earnings (not seasonally adjusted)*  |                                                                  |                       |                                       |                |               |  |  |  |
| Manufacturing                               | \$22.88                                                          | \$22.90               | \$21.35                               | -\$0.02        | \$1.53        |  |  |  |
| Durable Goods                               | \$25.81                                                          | \$25.92               | \$25.30                               | -\$0.11        | \$0.51        |  |  |  |
| Nondurable Goods                            | \$20.57                                                          | \$20.64               | \$18.43                               | -\$0.07        | \$2.14        |  |  |  |
| Weekly Earnings (not seasonally adjusted)** |                                                                  |                       |                                       |                |               |  |  |  |
| Manufacturing                               | \$926.64                                                         | \$922.87              | \$881.76                              | \$3.77         | \$44.88       |  |  |  |
| Durable Goods                               | \$1,029.82                                                       | \$1,018.66            | \$1,014.53                            | \$11.16        | \$15.29       |  |  |  |
| Nondurable Goods                            | \$841.31                                                         | \$848.30              | \$777.75                              | -\$6.99        | \$63.56       |  |  |  |