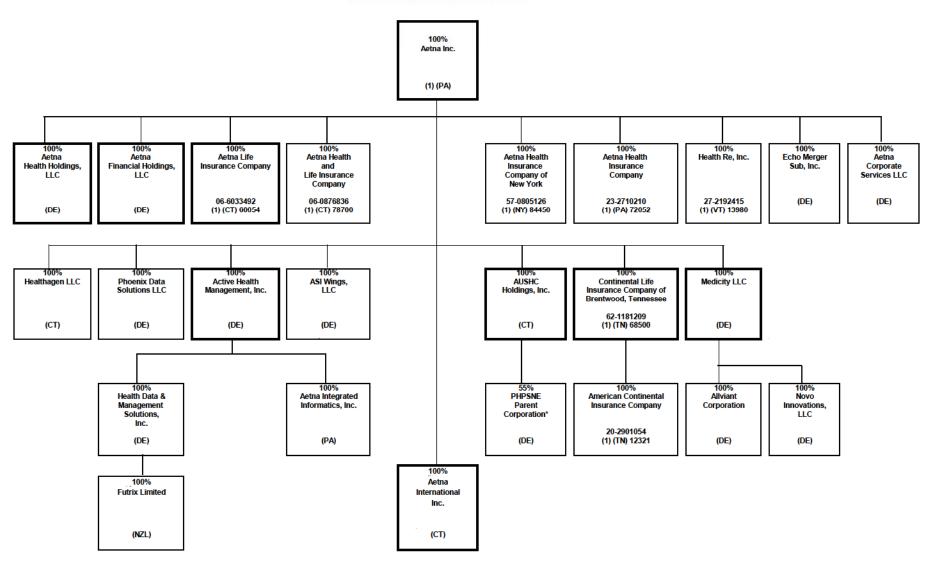

ins for Line 58 from 58998. overflow page ...... Totals (Lines 58001 through .0 .0 0 XXX 58999 58003 plus 58998)(Line 58 XXX 0 0

<sup>(</sup>L) Licensed or Chartered - Licensed Insurance Carrier or Domiciled RRG; (R) Registered - Non-domiciled RRGs; (Q) Qualified - Qualified or Accredited Reinsurer; (E) Eligible - Reporting Entities eligible or approved to write Surplus Lines in the state; (N) None of the above - Not allowed to write business in the state.

Explanation of basis of allocation by states, premiums by state, etc.

All Premiums are written within the State of New Jersey
(a) Insert the number of L responses except for Canada and Other Alien.

#### SCHEDULE Y - INFORMATION CONCERNING ACTIVITIES OF INSURANCE MEMBERS OF A HOLDING COMPANY GROUP

#### PART 1 - ORGANIZATIONAL CHART



#### (1) Insurers/HMO's

Percentages are rounded to the nearest whole percent and based on ownership of voting rights. Double borders indicate entity has subsidiaries shown on the same page. Bold borders indicate entity has ubsidiaries shown on a separate page.

<sup>\*55%</sup> is owned by AUSHC Holdings, Inc. and 45% is owned by third parties.

#### SCHEDULE Y - INFORMATION CONCERNING ACTIVITIES OF INSURANCE MEMBERS OF A HOLDING COMPANY GROUP



<sup>\*</sup>Aetna Global Benefits Indonesia is 80% owned by Aetna Global Benefits (Bermuda) Limited and 20% is owned by Suhatsyah Rivai, Aetna's Nominee.
\*\*Aetna Global Benefits (Middle East) LLC is 49% owned by Aetna Global Benefits (Bermuda) Limited and 51% is owned by Euro Gulf LLC, Aetna's Nominee.

<sup>\*\*\*</sup>Indian Health Organis