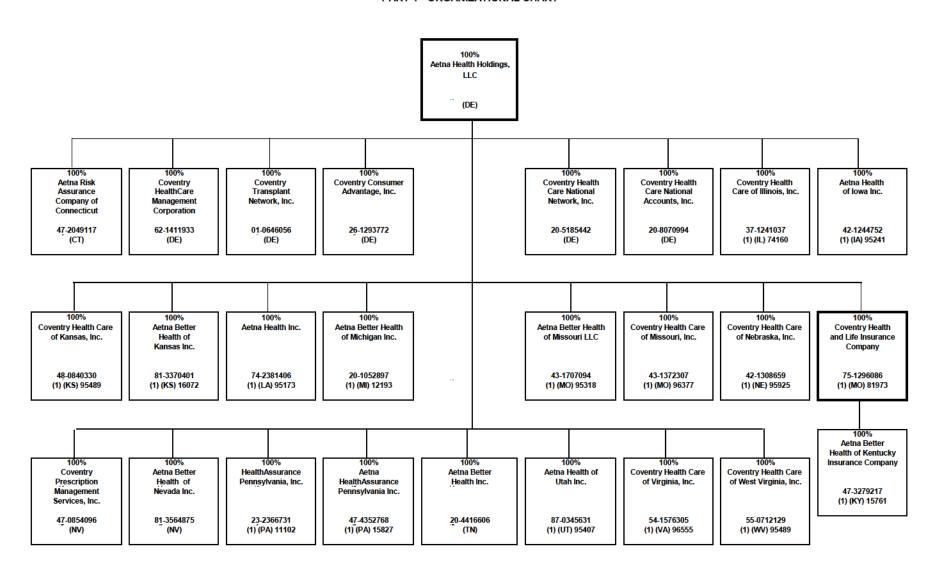

ed by PT Asuransi Central Asia.

<sup>\*\*\*\*\*\*</sup>Bupa Health Insurance (Thailand) Limited is 51% owned by Health Care Management Co. Ltd.; 25% owned by Aetna Global Holdings Limited; and 28% owned by Health Care Management Co. Ltd. and total 1% owned by Aetna Global Benefits (Bermuda) Limited (1 Share); Mr. Sansanapongpherchar (1 Share); Mr. Jitphasong Itsaraphakded (1 Share); Mrs. Suphee Wattana (1 Share); and Mr. Buncha Tamphragom (1 Share)

<sup>\*\*\*\*\*\*\*</sup>Minor Health Entreprise Co, Ltd is 1 share owned by Aetna Global Benefits (Bermuda) Ltd

#### SCHEDULE Y - INFORMATION CONCERNING ACTIVITIES OF INSURANCE MEMBERS OF A HOLDING COMPANY GROUP



# SCHEDULE Y - INFORMATION CONCERNING ACTIVITIES OF INSURANCE MEMBERS OF A HOLDING COMPANY GROUP PART 1 - ORGANIZATIONAL CHART



#### SCHEDULE Y - INFORMATION CONCERNING ACTIVITIES OF INSURANCE MEMBERS OF A HOLDING COMPANY GROUP



<sup>\*100%</sup> owned through Aetna's nominees

#### SCHEDULE Y - INFORMATION CONCERNING ACTIVITIES OF INSURANCE MEMBERS OF A HOLDING COMPANY GROUP



<sup>\*</sup> Aetna ACO Holdings Inc. is owned by Aetna Life Insurance Company (302 shares); Aetna Health Inc. (PA) (198 shares); and Aetna Health Holdings, LLC (1 share).

<sup>\*\*</sup> Innovation Health Holdings, LLC is 50% owned by Aetna ACO Holdings Inc. and 50% owned by Inova Health System Foundation.

<sup>\*\*\*</sup> Texas Health + Aetna Health Insurance Holding Company LLC is 50% owned by Aetna ACO Holdings Inc. and 50% owned by Texas Health Resources.

<sup>\*\*\*\*</sup> Texas Health + Aetna Health Plan Inc. became a direct