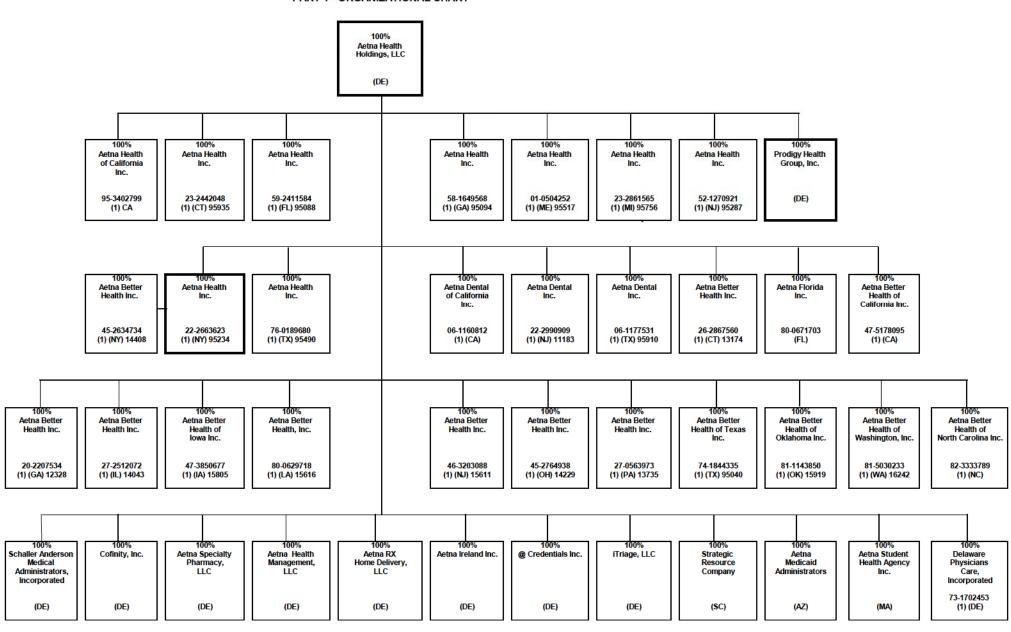

bal Benefits (Singapore) PTE. LTD.

<sup>\*\*\*\*</sup>PT Asuransi Aetna Asia is 77% owned by Aetna International Inc. and 23% owned by PT Asuransi Central Asia.

<sup>\*\*\*\*\*\*</sup>Bupa Health Insurance (Thailand) Limited is 51% owned by Health Care Management Co. Ltd.; 25% owned by Aetna Global Holdings Limited; and 28% owned by Health Care Management Co. Ltd. and total 1% owned by Aetna Global Benefits (Bermuda) Limited (1 Share); Mr. Sansanapongpherchar (1 Share); Mr. Jitphasong Itsaraphakded (1 Share); Mrs. Suphee Wattana (1 Share); and Mr. Buncha Tamphragom (1 Share)

<sup>\*\*\*\*\*\*\*</sup>Minor Health Entreprise Co, Ltd is 1 share owned by Aetna Global Benefits (Bermuda) Ltd

#### SCHEDULE Y - INFORMATION CONCERNING ACTIVITIES OF INSURANCE MEMBERS OF A HOLDING COMPANY GROUP



# SCHEDULE Y - INFORMATION CONCERNING ACTIVITIES OF INSURANCE MEMBERS OF A HOLDING COMPANY GROUP PART 1 - ORGANIZATIONAL CHART



#### SCHEDULE Y - INFORMATION CONCERNING ACTIVITIES OF INSURANCE MEMBERS OF A HOLDING COMPANY GROUP



<sup>\*100%</sup> owned through Aetna's nominees

#### SCHEDULE Y - INFORMATION CONCERNING ACTIVITIES OF INSURANCE MEMBERS OF A HOLDING COMPANY GROUP



<sup>\*</sup> Aetna ACO Holdings Inc. is owned by Aetna Life Insurance Company (302 shares); Aetna Health Inc. (PA) (198 shares); and Aetna Health Holdings, LLC (1 share).

<sup>\*\*</sup> Innovation Health Holdings, LLC is 50% owned by Aetna ACO Holdings Inc. and 50% owned by Inova Health System Foundation.

<sup>\*\*\*</sup> Texas Health + Aetna Health Insurance Holding Company LLC is 50% owned by Aetna ACO