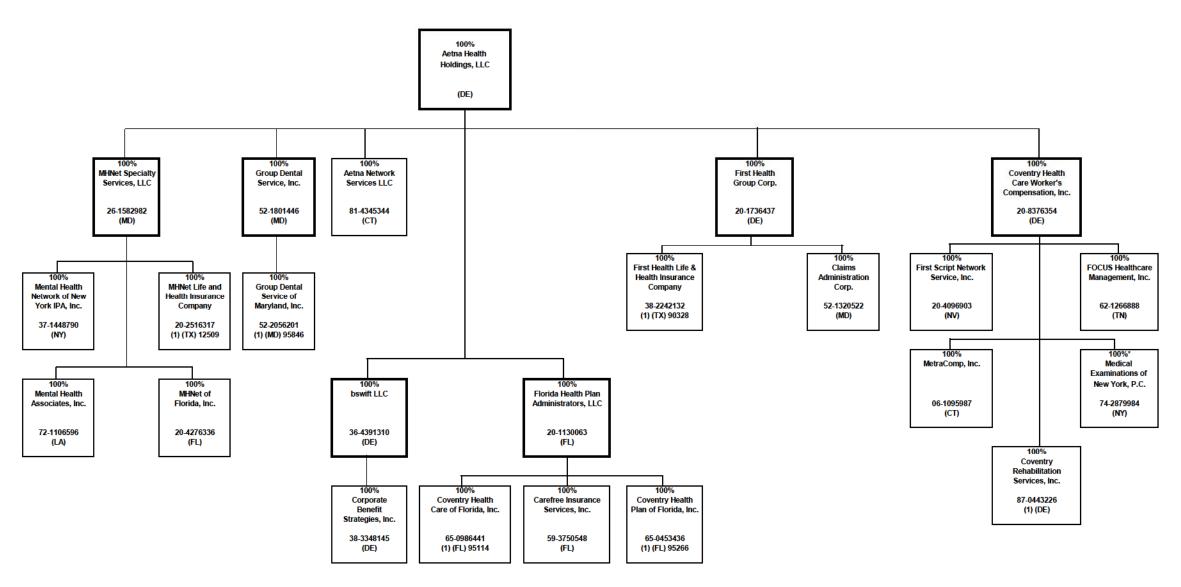

owned by Health Care Management Co. Ltd.; 25% owned by Aetna Global Holdings Limited; and 28% owned by Health Care Management Co. Ltd. and total 1% owned by Aetna Global Benefits (Bermuda) Limited (1 Share); Mr. Sansanapongpherchar (1 Share); Mr. Jitphasong Itsaraphakded (1 Share); Mrs. Suphee Wattana (1 Share); and Mr. Buncha Tamphragom (1 Share)

<sup>\*\*\*\*\*\*\*</sup>Minor Health Entreprise Co, Ltd is 1 share owned by Aetna Global Benefits (Bermuda) Ltd

#### SCHEDULE Y - INFORMATION CONCERNING ACTIVITIES OF INSURANCE MEMBERS OF A HOLDING COMPANY GROUP



# SCHEDULE Y - INFORMATION CONCERNING ACTIVITIES OF INSURANCE MEMBERS OF A HOLDING COMPANY GROUP PART 1 - ORGANIZATIONAL CHART



#### SCHEDULE Y - INFORMATION CONCERNING ACTIVITIES OF INSURANCE MEMBERS OF A HOLDING COMPANY GROUP



<sup>\*100%</sup> owned through Aetna's nominees

#### SCHEDULE Y - INFORMATION CONCERNING ACTIVITIES OF INSURANCE MEMBERS OF A HOLDING COMPANY GROUP



<sup>\*</sup> Aetna ACO Holdings Inc. is owned by Aetna Life Insurance Company (302 shares); Aetna Health Inc. (PA) (198 shares); and Aetna Health Holdings, LLC (1 share).

<sup>\*\*</sup> Innovation Health Holdings, LLC is 50% owned by Aetna ACO Holdings Inc. and 50% owned by Inova Health System Foundation.

<sup>\*\*\*</sup> Texas Health + Aetna Health Insurance Holding Company LLC is 50% owned by Aetna ACO Holdings Inc. and 50% owned by Texas Health Resources.

<sup>\*\*\*\*</sup> Texas Health + Aetna Health Plan Inc. became a direct subsidiary of Texas Health + Aetna Health Insurance Company February 2017.

<sup>\*\*\*\*\*</sup> Bann