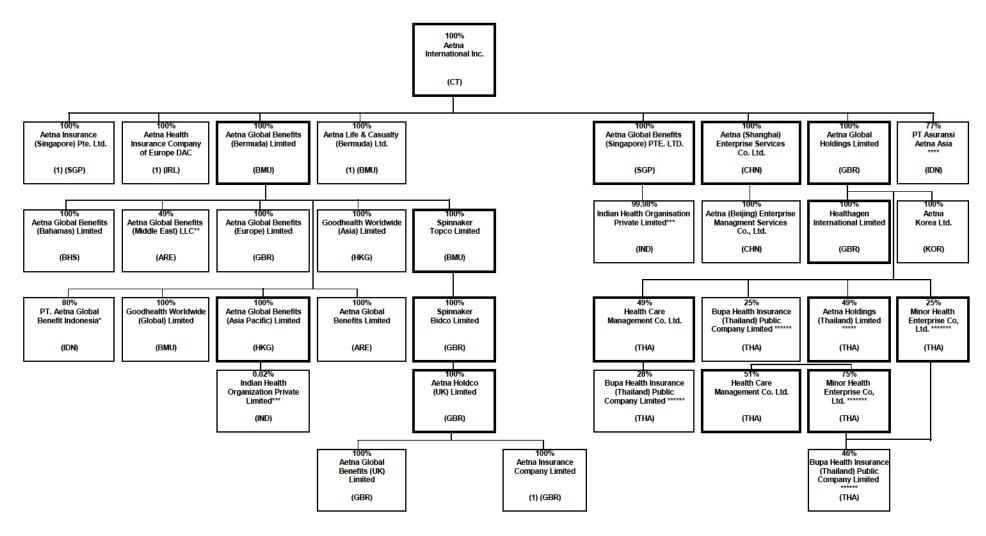

he state.

Explanation of basis of allocation by states, premiums by state, etc.

All Premiums are written within the State of New Jersey
(a) Insert the number of L responses except for Canada and Other Alien.

#### SCHEDULE Y - INFORMATION CONCERNING ACTIVITIES OF INSURANCE MEMBERS OF A HOLDING COMPANY GROUP

#### PART 1 - ORGANIZATIONAL CHART



#### (1) Insurers/HMO's

Percentages are rounded to the nearest whole percent and based on ownership of voting rights. Double borders indicate entity has subsidiaries shown on the same page. Bold borders indicate entity has ubsidiaries shown on a separate page.

<sup>\*55%</sup> is owned by AUSHC Holdings, Inc. and 45% is owned by third parties.

#### SCHEDULE Y - INFORMATION CONCERNING ACTIVITIES OF INSURANCE MEMBERS OF A HOLDING COMPANY GROUP



<sup>\*</sup>Aetna Global Benefits Indonesia is 80% owned by Aetna Global Benefits (Bermuda) Limited and 20% is owned by Suhatsyah Rivai, Aetna's Nominee.
\*\*Aetna Global Benefits (Middle East) LLC is 49% owned by Aetna Global Benefits (Bermuda) Limited and 51% is owned by Euro Gulf LLC, Aetna's Nominee.

<sup>\*\*\*</sup>Indian Health Organisation Private Limited is 0.019857% owned by Aetna Global Benefits (Asia Pacific) and 99.980143% owned by Aetna Global Benefits (Singapore) PTE. LTD.

<sup>\*\*\*\*</sup>PT Asuransi Aetna Asia is 77% owned by Aetna International Inc. and 23% owned by PT Asuransi Central Asia.

<sup>\*\*\*\*\*\*</sup>Bupa Health Insurance (Thailand) Limited is 51% owned by Health Care Management Co. Ltd.; 25% owned by Aetna Global Holdings Limited; and 28% owned by H