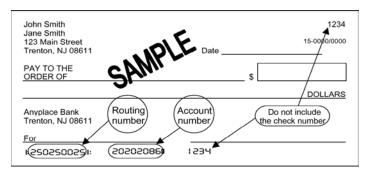

You will need your bank's 9-digit routing number and your account number to make a payment by e-check. Do not enter the check number as part of the account number.

Note: The routing and account numbers may be in different places on your check.