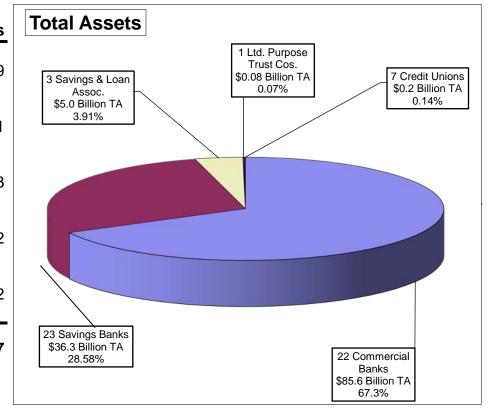

## Summary Financial Information on New Jersey Chartered Financial Institutions\* As of December 31, 2021

By: Institution Type, Number and Total Assets

| Institutions By Charter Type        | Total Assets                    |
|-------------------------------------|---------------------------------|
| Commercial Banks<br>22              | (000s of Dollars)<br>85,615,089 |
| Savings Banks<br>23                 | 36,346,291                      |
| Savings & Loan Assoc. (S&Ls)        | 4,971,133                       |
| Limited Purpose Trust Cos. (LPTs) 1 | 82,852                          |
| Credit Unions 7                     | 180,662                         |
| 56                                  | 127,196,027                     |