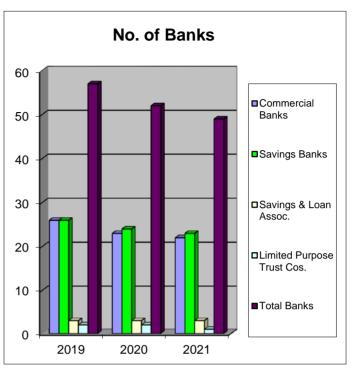

## **Number of New Jersey Chartered Banks**

| Year /                     |              |
|----------------------------|--------------|
| Institution Type           | No. of Banks |
|                            |              |
| 2021                       |              |
| Commercial Banks           | 22           |
| Savings Banks              | 23           |
| Savings & Loan Assoc.      | 3            |
| Limited Purpose Trust Cos. | 1            |
| Total Banks                | 49           |
| 2020                       |              |
| Commercial Banks           | 23           |
| Savings Banks              | 24           |
| Savings & Loan Assoc.      | 3            |
| Limited Purpose Trust Cos. | 2            |
| Total Banks                | 52           |
| 2019                       |              |
| Commercial Banks           | 26           |
| Savings Banks              | 26           |
| Savings & Loan Assoc.      | 3            |
| Limited Purpose Trust Cos. | 2            |
| Total Banks                | 57           |