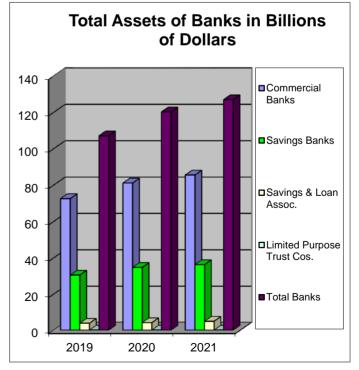

## **Total Assets of New Jersey Chartered Banks**

| Year /                     |              |
|----------------------------|--------------|
| Institution Type           | Total Assets |
|                            | \$Billions   |
| 2021                       |              |
| Commercial Banks           | 85.62        |
| Savings Banks              | 36.35        |
| Savings & Loan Assoc.      | 4.97         |
| Limited Purpose Trust Cos. | 0.08         |
| Total Banks                | 127.02       |
|                            |              |
| 2020                       |              |
| Commercial Banks           | 81.20        |
| Savings Banks              | 34.79        |
| Savings & Loan Assoc.      | 4.20         |
| Limited Purpose Trust Cos. | 0.08         |
| Total Banks                | 120.27       |
|                            |              |
| 2019                       |              |
| Commercial Banks           | 72.62        |
| Savings Banks              | 30.58        |
| Savings & Loan Assoc.      | 3.89         |
| Limited Purpose Trust Cos. | 0.07         |
| Total Banks                | 107.17       |