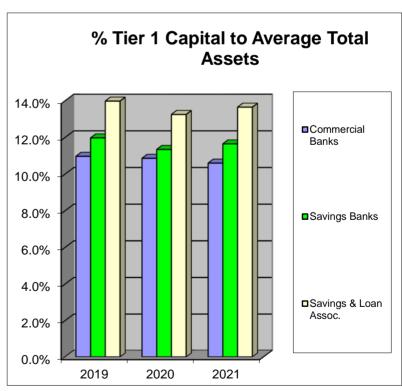

Tier 1 Leverage Ratios of New Jersey Chartered Banks

| Year /<br>Institution Type          | Tier 1<br>Leverage<br>Ratio |
|-------------------------------------|-----------------------------|
| 2021 Commercial Banks               | 10.6%                       |
| Savings Banks                       | 11.7%                       |
| Savings & Loan Assoc.               | 13.7%                       |
| 2020                                |                             |
| Commercial Banks                    | 10.9%                       |
| Savings Banks                       | 11.3%                       |
| Savings & Loan Assoc.               | 13.3%                       |
| 2019                                |                             |
| Commercial Banks                    | 11.0%                       |
| Savings Banks Savings & Loan Assoc. | 12.0%<br>14.0%              |
| Davings & Loan Assoc.               | 14.076                      |