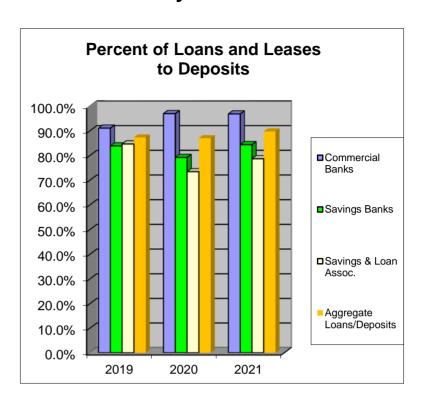

## **Loans and Leases to Deposits of New Jersey Chartered Banks**

| Year /<br>Institution Type                                       | Loans/<br>Deposits      |
|------------------------------------------------------------------|-------------------------|
| 2024                                                             | Percent                 |
| 2021                                                             | 00.00/                  |
| Commercial Banks                                                 | 96.9%                   |
| Savings Banks                                                    | 84.5%                   |
| Savings & Loan Assoc.                                            | 78.7%                   |
| Aggregate Loans/Deposits                                         | 89.8%                   |
| <b>2020</b> Commercial Banks Savings Banks Savings & Loan Assoc. | 97.0%<br>79.3%<br>73.5% |
| Aggregate Loans/Deposits                                         | 87.1%                   |
| 2019                                                             |                         |
| Commercial Banks                                                 | 91.1%                   |
| Savings Banks                                                    | 83.9%                   |
| Savings & Loan Assoc.                                            | 84.7%                   |
| Aggregate Loans/Deposits                                         | 87.4%                   |