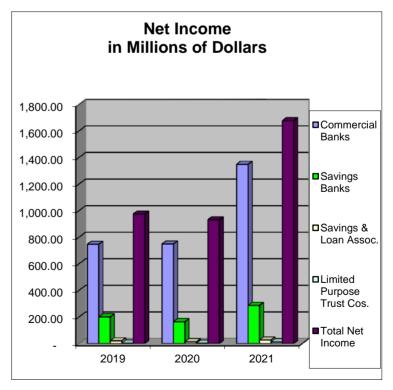

## **Net Income of New Jersey Chartered Banks**

| rear /<br>Institution Type                                                           | Net Income                        |
|--------------------------------------------------------------------------------------|-----------------------------------|
| 2021                                                                                 | \$Millions                        |
| Commercial Banks                                                                     | 1,349.66                          |
| Savings Banks                                                                        | 288.12                            |
| Savings & Loan Assoc.                                                                | 27.49                             |
| Limited Purpose Trust Cos.                                                           | 12.77                             |
| Total Net Income                                                                     | 1,678.04                          |
| 2020 Commercial Banks Savings Banks Savings & Loan Assoc. Limited Purpose Trust Cos. | 750.03<br>165.35<br>13.84<br>3.49 |
| Total Net Income                                                                     | 932.71                            |
| 2019 Commercial Banks Savings Banks Savings & Loan Assoc. Limited Purpose Trust Cos. | 747.90<br>202.15<br>21.30<br>3.93 |
| Total Net Income                                                                     | 975.27                            |