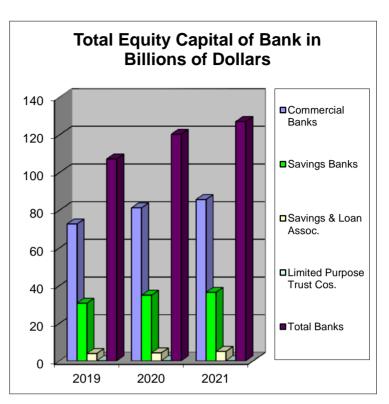

## **Total Equity Capital of New Jersey Chartered Banks**

| Year /                     | Total      |
|----------------------------|------------|
| Institution Type           | Assets     |
|                            | \$Billions |
| 2021                       |            |
| Commercial Banks           | 8.90       |
| Savings Banks              | 4.23       |
| Savings & Loan Assoc.      | 0.54       |
| Limited Purpose Trust Cos. | 0.07       |
| Total Banks                | 13.73      |
| 2020                       |            |
| Commercial Banks           | 8.01       |
| Savings Banks              | 4.17       |
| Savings & Loan Assoc.      | 0.50       |
| Limited Purpose Trust Cos. | 0.06       |
| Total Banks                | 12.74      |
| 2019                       |            |
| Commercial Banks           | 7.71       |
| Savings Banks              | 4.03       |
| Savings & Loan Assoc.      | 0.49       |
| Limited Purpose Trust Cos. | 0.05       |
| Total Banks                | 12.28      |