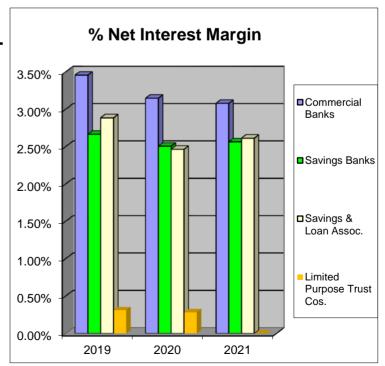

## **Net Interest Margins of New Jersey Chartered Banks**

| Year /<br>Institution Type                                 | NIM                     |   |
|------------------------------------------------------------|-------------------------|---|
|                                                            |                         |   |
| 2021 Commercial Banks Savings Banks                        | 3.08%<br>2.57%          | 3 |
| Savings & Loan Assoc.<br>Limited Purpose Trust Cos.        | 2.61%<br>0.00%          | 3 |
| 0000                                                       |                         | 2 |
| 2020 Commercial Banks Savings Banks                        | 3.15%<br>2.51%          | 2 |
| Savings & Loan Assoc.<br>Limited Purpose Trust Cos.        | 2.47%<br>0.28%          | 1 |
| 2019                                                       |                         | 1 |
| Commercial Banks<br>Savings Banks<br>Savings & Loan Assoc. | 3.46%<br>2.67%<br>2.89% | 0 |
| Limited Purpose Trust Cos.                                 | 0.31%                   | 0 |