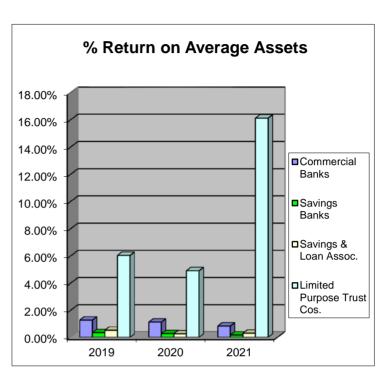

## **Return on Average Assets of New Jersey Chartered Banks**

| Year /                                                                               |                                   |
|--------------------------------------------------------------------------------------|-----------------------------------|
| Institution Type                                                                     | ROAA                              |
| 2021 Commercial Banks Savings Banks Savings & Loan Assoc. Limited Purpose Trust Cos. | 0.84%<br>0.17%<br>0.30%<br>16.13% |
| 2020 Commercial Banks Savings Banks Savings & Loan Assoc. Limited Purpose Trust Cos. | 1.13%<br>0.27%<br>0.26%<br>4.92%  |
| 2019 Commercial Banks Savings Banks Savings & Loan Assoc. Limited Purpose Trust Cos. | 1.28%<br>0.34%<br>0.53%<br>6.05%  |