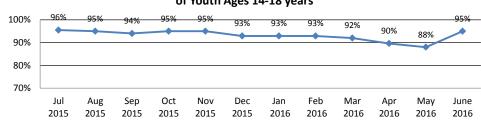

---------------------|-------|-----|--|--|
| Youth served "In Home" living with a parent/relative or living independently <sup>5</sup> |       |     |  |  |
| Youth served "Out-of-Home"                                                                |       |     |  |  |
| Family Based Setting                                                                      | (60%) | 371 |  |  |
| Congregate Care Setting                                                                   | (21%) | 3/1 |  |  |
| Independent Living                                                                        | (18%) |     |  |  |
| Youth Receiving Adoption or KLG Subsidy                                                   |       |     |  |  |

### Completed Independent Living Assessments of Youth Ages 14-18 years



### **Section III: Institutional Abuse Investigation Unit**





2016

#### IAIU Caseload Report Statewide (June 2016)





2016

2016

2016





### Section IV: Children's System of Care









### **Children in Out-of-Home Treatment Settings**





### PerformCare Total Calls







#### **Section VI: Division on Women**

#### Sexual Assault, Abuse and Rape Care Programs (SAARC)



### Individuals Served by Rape Prevention and Education Programs (RPE)

Q1 -2016 n=13,345



#### ■ Single-Dose Outreach Participants

#### Displaced Homemaker Program

Clients Served





#### **Section VI: Division on Women**

#### Residential Domestic Violence Programs: Victims' Average Length of Stay (days)



#### Domestic Violence Services - Adults and Children Admitted to Residential and Non-Residen