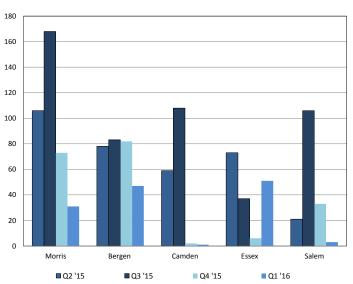

#### Top 5 Counties with Residential DV Shelters Over Capacity

Women and Children Not Admitted to Domestic Violence Shelters Due to Insufficient Space

Non-admitted clients are offered referrals to other counties.

Graph represents the 5 counties with most clienst not admitted during the entire time period (sum of Q1, Q2, Q3, and