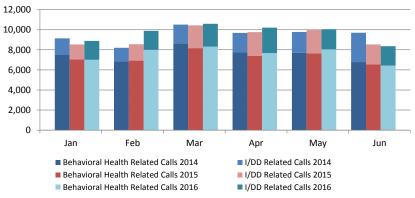

d Setting                                                                      | (60%) | 371 |  |  |
| Congregate Care Setting                                                                   | (21%) | 3/1 |  |  |
| Independent Living                                                                        | (18%) |     |  |  |
| Youth Receiving Adoption or KLG Subsidy                                                   |       |     |  |  |

### Completed Independent Living Assessments of Youth Ages 14-18 years



### **Section III: Institutional Abuse Investigation Unit**





2016

#### IAIU Caseload Report Statewide (June 2016)





2016

2016

2016





### Section IV: Children's System of Care









### **Children in Out-of-Home Treatment Settings**





### PerformCare Total Calls







#### **Section VI: Division on Women**

#### Sexual Assault, Abuse and Rape Care Programs (SAARC)



### Individuals Served by Rape Prevention and Education Programs (RPE)

Q1 -2016 n=13,345



#### ■ Single-Dose Outreach Participants

#### Displaced Homemaker Program

Clients Served





#### **Section VI: Division on Women**

#### Residential Domestic Violence Programs: Victims' Average Length of Stay (days)



#### Domestic Violence Services - Adults and Children Admitted to Residential and Non-Residential Services Total New Clients



#### Top 5 Counties with Unmet Need for Non-Residential DV Services

Domestic Violence Victims Waiting for Non-Residential Services



Graph represents the 5 counties with most DV victims waiting for services during the entire time period (sum of Q1