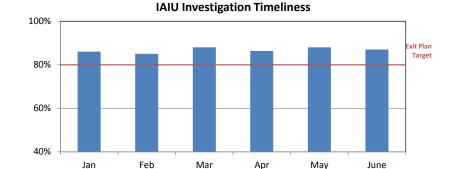

e" living with a parent/relative or living independently <sup>5</sup> |       |     |  |  |
| Youth served "Out-of-Home"                                                                |       |     |  |  |
| Family Based Setting                                                                      | (60%) | 371 |  |  |
| Congregate Care Setting                                                                   | (21%) | 3/1 |  |  |
| Independent Living                                                                        | (18%) |     |  |  |
| Youth Receiving Adoption or KLG Subsidy                                                   |       |     |  |  |

### Completed Independent Living Assessments of Youth Ages 14-18 years



### **Section III: Institutional Abuse Investigation Unit**





2016

#### IAIU Caseload Report Statewide (June 2016)





2016

2016

2016





### Section IV: Children's System of Care









### **Children in Out-of-Home Treatment Settings**





### PerformCare Total Calls







#### **Section VI: Division on Women**

#### Sexual Assault, Abuse and Rape Care Programs (SAARC)



### Individuals Served by Rape Prevention and Education Programs (RPE)

Q1 -2016 n=13,345



#### ■ Single-Dose Outreach Participants

#### Displaced Homemaker Program

Clients Served





#### **Section VI: Division on Women**

#### Residential Domestic Violence Programs: Victims' Average Length of Stay (days)



#### Domestic Violence Services - Adults and Children Admitted to Residential and Non-Residential Services Total New Clients



#### Top 5 Counties with Unmet