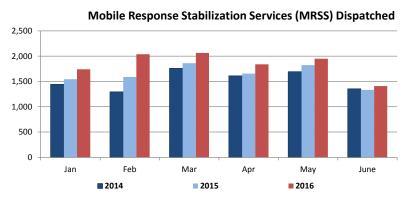

| CSOC <sup>6</sup> Quick Facts                      |        |
|----------------------------------------------------|--------|
| Youth Open with CSOC (unduplicated count)          | 35,646 |
| DD Eligible Children (unduplicated count)          | 14,683 |
| MRSS: Dispatches in the month                      | 1,410  |
| MRSS: Interventions (includes prior dispatches)    | 2,225  |
| Remained in same Living situation                  | 98%    |
|                                                    |        |
| Care Management: Children Served                   | 12,583 |
| OOH Behavioral Health Settings: Children Served 10 | 1,400  |
| Placed out of State                                | 0      |
|                                                    |        |
| PerformCare Calls                                  | 8,354  |
| DD Related Calls                                   | 1,922  |
| Sandy Related Calls                                | 334    |