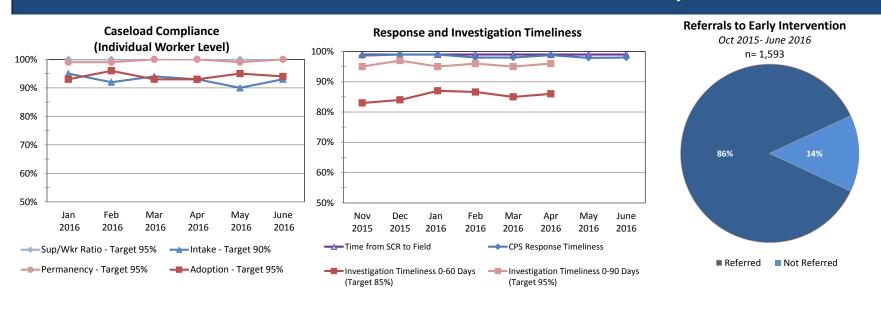

### **Section I: Child Protection & Permanency**

| CP&P Qı                                              | uick Facts  |        |                     |
|------------------------------------------------------|-------------|--------|---------------------|
| Data in this chart includes children up to age 20.99 |             | Jun-16 | Δ from<br>June 2015 |
| Families Under CP&P Supervision                      |             | 23,953 | -5%                 |
| Children Under CP&P Supervision                      |             | 48,169 | -5%                 |
| Children Receiving CP&P In-Home Services             |             | 41,044 | -5%                 |
| Children in CP&P Out-of-Home Placement               |             |        |                     |
| Resource Family (non-Kin)                            | (53.1%)     |        |                     |
| Resource Family Kinship                              | (38.3%)     | 7,125  | -5%                 |
| Group and Residential                                | (7.1%)      |        |                     |
| Independent Living                                   | (1.5%)      |        |                     |
| Children Legally Free for Adoption (Excludes TP      | 1,171       | -6%    |                     |
| Finalized Adoptions to date (CY2016) - As of Jur     | ne 29, 2016 | 432    | 29%                 |
| Children in Subsidized Kinship Legal Guardiansl      | nip         | 2,004  | -2%                 |
| Children in Subsidized Adoptions                     | 14,239      | 1%     |                     |
|                                                      |             |        | 1                   |
| Entries to Care                                      |             | 360    | -8%                 |
| Exits from Care                                      |             | 487    | 46%                 |

#### Children in Out-of-Home Placement: Annual Entries, Exits and Monthly Point in Time Children in Placement

Point In Time data is based on data as of the last day of each month. Axis begins at 2,000 to enhance separation of data.