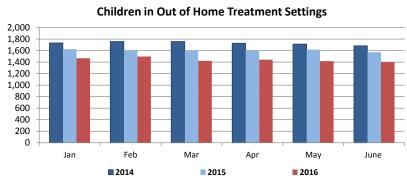

|       |     |  |  |
| Family Based Setting                                                                      | (60%) | 371 |  |  |
| Congregate Care Setting                                                                   | (21%) | 3/1 |  |  |
| Independent Living                                                                        | (18%) |     |  |  |
| Youth Receiving Adoption or KLG Subsidy                                                   |       |     |  |  |

### Completed Independent Living Assessments of Youth Ages 14-18 years



### **Section III: Institutional Abuse Investigation Unit**





2016

#### IAIU Caseload Report Statewide (June 2016)





2016

2016

2016





### Section IV: Children's System of Care









### **Children in Out-of-Home Treatment Settings**





### PerformCare Total Calls







#### **Section VI: Division on Women**

#### Sexual Assault, Abuse and Rape Care Programs (SAARC)



### Individuals Served by Rape Prevention and Education Programs (RPE)

Q1 -2016 n=13,345



#### ■ Single-Dose Outreach Participants

#### Displaced Homemaker Program

Clients Served





#### **Section VI: Division on Women**

#### Residential Domestic Violence Programs: Victims' Average Length of Stay (days)



#### Domestic Violence Services - Adults and Children Admitted to Residential and Non-Residential Services Total New Clients



#### Top 5 Counties with Unmet Need for Non-Residential DV Services

Domestic Violence Victims Waiting for Non-Residential Services



Graph represents the 5 coun