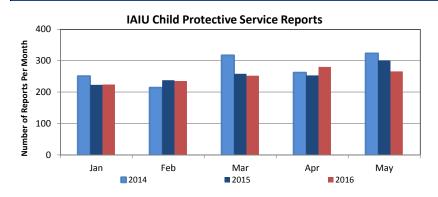

ome" living with a parent/relative or living independently <sup>5</sup> |       |     |  |  |
| Youth served "Out-of-Home"                                                                |       |     |  |  |
| Family Based Setting                                                                      | (60%) | 371 |  |  |
| Congregate Care Setting                                                                   | (21%) | 3/1 |  |  |
| Independent Living                                                                        | (18%) |     |  |  |
| Youth Receiving Adoption or KLG Subsidy                                                   |       |     |  |  |

### Completed Independent Living Assessments of Youth Ages 14-18 years



### **Section III: Institutional Abuse Investigation Unit**





2016

#### IAIU Caseload Report Statewide (June 2016)





2016

2016

2016





### Section IV: Children's System of Care









### **Children in Out-of-Home Treatment Settings**





### PerformCare Total Calls







#### **Section VI: Division on Women**

#### Sexual Assault, Abuse and Rape Care Programs (SAARC)



### Individuals Served by Rape Prevention and Education Programs (RPE)

Q1 -2016 n=13,345



#### ■ Single-Dose Outreach Participants

#### Displaced Homemaker Program

Clients Served





#### **Section VI: Division on Women**

#### Residential Domestic Violence Programs: Victims' Average Length of Stay (days)



#### Domestic Violence Services - Adults and Children Admitted to Residential and Non-Residential Services Total New Clients



#### Top 5 Counties with Unm