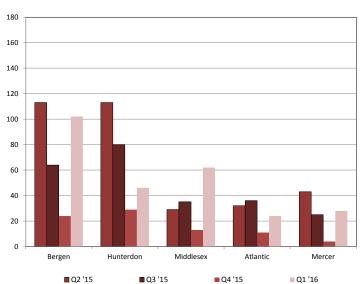

#### Top 5 Counties with Unmet Need for Non-Residential DV Services

Domestic Violence Victims Waiting for Non-Residential Services

Graph represents the 5 counties with most DV victims waiting for services during the entire time period (sum of Q1, Q2, Q3, and Q4).

Graph represents the 5 counties with most clienst not admitted during the entire time period (sum of Q1, Q2, Q3, and