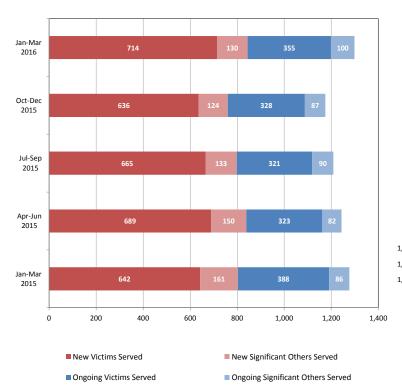

#### Domestic Violence Services - Adults and Children Admitted to Residential and Non-Residential Services Total New Clients