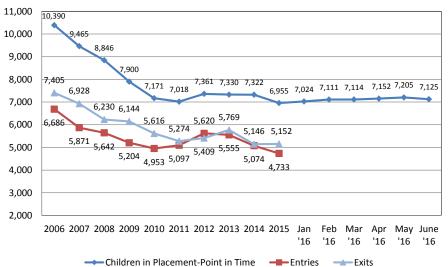

#### Children in Out-of-Home Placement: Annual Entries, Exits and Monthly Point in Time Children in Placement

Point In Time data is based on data as of the last day of each month. Axis begins at 2,000 to enhance separation of data.

### **Section I: Child Protection & Permanency**

| CP&P Qı                                              | uick Facts  |        |                     |
|------------------------------------------------------|-------------|--------|---------------------|
| Data in this chart includes children up to age 20.99 |             | Jun-16 | Δ from<br>June 2015 |
| Families Under CP&P Supervision                      |             | 23,953 | -5%                 |
| Children Under CP&P Supervision                      |             | 48,169 | -5%                 |
| Children Receiving CP&P In-Home Services             |             | 41,044 | -5%                 |
| Children in CP&P Out-of-Home Placement               |             |        |                     |
| Resource Family (non-Kin)                            | (53.1%)     |        |                     |
| Resource Family Kinship                              | (38.3%)     | 7,125  | -5%                 |
| Group and Residential                                | (7.1%)      |        |                     |
| Independent Living                                   | (1.5%)      |        |                     |
| Children Legally Free for Adoption (Excludes TP      | 1,171       | -6%    |                     |
| Finalized Adoptions to date (CY2016) - As of Jur     | ne 29, 2016 | 432    | 29%                 |
| Children in Subsidized Kinship Legal Guardiansl      | nip         | 2,004  | -2%                 |
| Children in Subsidized Adoptions                     | 14,239      | 1%     |                     |
|                                                      |             |        | 1                   |
| Entries to Care                                      |             | 360    | -8%                 |
| Exits from Care                                      |             | 487    | 46%                 |