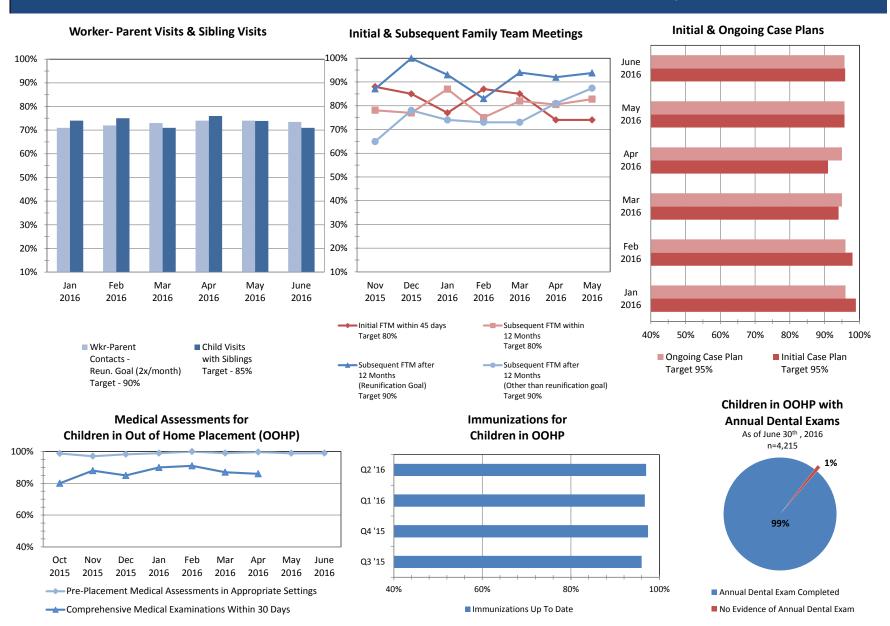

### **Section I: Child Protection & Permanency**

| CP&P Qı                                              | uick Facts  |        |                     |
|------------------------------------------------------|-------------|--------|---------------------|
| Data in this chart includes children up to age 20.99 |             | Jun-16 | Δ from<br>June 2015 |
| Families Under CP&P Supervision                      |             | 23,953 | -5%                 |
| Children Under CP&P Supervision                      |             | 48,169 | -5%                 |
| Children Receiving CP&P In-Home Services             |             | 41,044 | -5%                 |
| Children in CP&P Out-of-Home Placement               |             |        |                     |
| Resource Family (non-Kin)                            | (53.1%)     |        |                     |
| Resource Family Kinship                              | (38.3%)     | 7,125  | -5%                 |
| Group and Residential                                | (7.1%)      |        |                     |
| Independent Living                                   | (1.5%)      |        |                     |
| Children Legally Free for Adoption (Excludes TP      | 1,171       | -6%    |                     |
| Finalized Adoptions to date (CY2016) - As of Jur     | ne 29, 2016 | 432    | 29%                 |
| Children in Subsidized Kinship Legal Guardiansl      | nip         | 2,004  | -2%                 |
| Children in Subsidized Adoptions                     | 14,239      | 1%     |                     |
|                                                      |             |        | 1                   |
| Entries to Care                                      |             | 360    | -8%                 |
| Exits from Care                                      |             | 487    | 46%                 |

#### Children in Out-of-Home Placement: Annual Entries, Exits and Monthly Point in Time Children in Placement

Point In Time data is based on data as of the last day of each month. Axis begins at 2,000 to enhance separation of data.