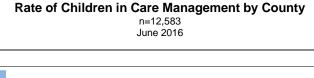

| CSOC <sup>6</sup> Quick Facts                      |        |
|----------------------------------------------------|--------|
| Youth Open with CSOC (unduplicated count)          | 35,646 |
| DD Eligible Children (unduplicated count)          | 14,683 |
| MRSS: Dispatches in the month                      | 1,410  |
| MRSS: Interventions (includes prior dispatches)    | 2,225  |
| Remained in same Living situation                  | 98%    |
|                                                    |        |
| Care Management: Children Served                   | 12,583 |
| OOH Behavioral Health Settings: Children Served 10 | 1,400  |
| Placed out of State                                | 0      |
|                                                    |        |
| PerformCare Calls                                  | 8,354  |
| DD Related Calls                                   | 1,922  |
| Sandy Related Calls                                | 334    |