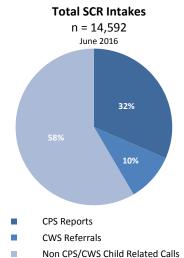

| Hotline Referrals                                                               | 14,592 |
|---------------------------------------------------------------------------------|--------|
| CPS Reports                                                                     | 32%    |
| CWS Referrals                                                                   | 10%    |
| Number of Human Trafficking Referrals <sup>8</sup>                              | 11     |
| Response Timeliness (June 2016 )                                                | 98%    |
| Monthly Staff Contacts/Children OOH (June 2016)                                 |        |
| Entries to Care 36                                                              |        |
| Shelter Placements (May 2016)                                                   |        |
| Children under 13 placed in shelters                                            | 0      |
| Youth > 13 in shelters less than 30 days <sup>9</sup>                           | 94%    |
| Subsidized Adoptions/KLG<br>(Includes Subsidized Adoptions and subsidized KLGs) | 16,243 |