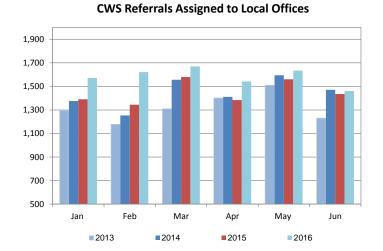

| ne 29, 2016 | 432    | 29%                 |
| Children in Subsidized Kinship Legal Guardiansl      | nip         | 2,004  | -2%                 |
| Children in Subsidized Adoptions                     | 14,239      | 1%     |                     |
|                                                      |             |        | 1                   |
| Entries to Care                                      |             | 360    | -8%                 |
| Exits from Care                                      |             | 487    | 46%                 |

#### Children in Out-of-Home Placement: Annual Entries, Exits and Monthly Point in Time Children in Placement



Point In Time data is based on data as of the last day of each month. Axis begins at 2,000 to enhance separation of data.









### **Section I: Child Protection & Permanency**







### **Section I: Child Protection & Permanency**





#### **Section II: Adolescent Services**

2016

2016

#### OAS Quick Facts (June 2016) Youth 18-21

| Youth 18-21 years old served by CP&P⁴                                                     |       |     |  |  |
|-------------------------------------------------------------------------------------------|-------|-----|--|--|
| Youth served "In Home" living with a parent/relative or living independently <sup>5</sup> |       |     |  |  |
| Youth served "Out-of-Home"                                                                |       |     |  |  |
| Family Based Setting                                                                      | (60%) | 371 |  |  |
| Congregate Car