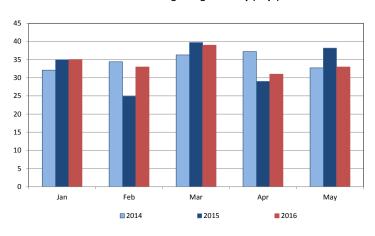

#### Residential Domestic Violence Programs: Victims' Average Length of Stay (days)