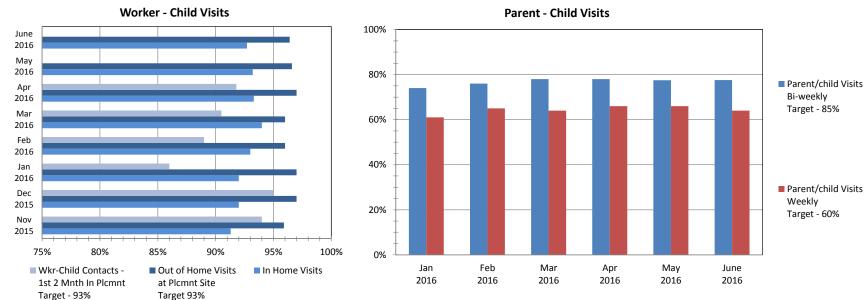

### **Section I: Child Protection & Permanency**

| CP&P Qı                                              | uick Facts  |        |                     |
|------------------------------------------------------|-------------|--------|---------------------|
| Data in this chart includes children up to age 20.99 |             | Jun-16 | Δ from<br>June 2015 |
| Families Under CP&P Supervision                      |             | 23,953 | -5%                 |
| Children Under CP&P Supervision                      |             | 48,169 | -5%                 |
| Children Receiving CP&P In-Home Services             |             | 41,044 | -5%                 |
| Children in CP&P Out-of-Home Placement               |             |        |                     |
| Resource Family (non-Kin)                            | (53.1%)     |        |                     |
| Resource Family Kinship                              | (38.3%)     | 7,125  | -5%                 |
| Group and Residential                                | (7.1%)      |        |                     |
| Independent Living                                   | (1.5%)      |        |                     |
| Children Legally Free for Adoption (Excludes TP      | 1,171       | -6%    |                     |
| Finalized Adoptions to date (CY2016) - As of Jur     | ne 29, 2016 | 432    | 29%                 |
| Children in Subsidized Kinship Legal Guardiansl      | nip         | 2,004  | -2%                 |
| Children in Subsidized Adoptions                     | 14,239      | 1%     |                     |
|                                                      |             |        | 1                   |
| Entries to Care                                      |             | 360    | -8%                 |
| Exits from Care                                      |             | 487    | 46%                 |

#### Children in Out-of-Home Placement: Annual Entries, Exits and Monthly Point in Time Children in Placement

Point In Time data is based on data as of the last day of each month. Axis begins at 2,000 to enhance separation of data.