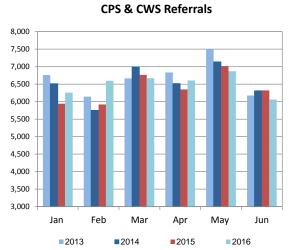

| ne 29, 2016 | 432    | 29%                 |
| Children in Subsidized Kinship Legal Guardiansl      | nip         | 2,004  | -2%                 |
| Children in Subsidized Adoptions                     | 14,239      | 1%     |                     |
|                                                      |             |        | 1                   |
| Entries to Care                                      |             | 360    | -8%                 |
| Exits from Care                                      |             | 487    | 46%                 |

#### Children in Out-of-Home Placement: Annual Entries, Exits and Monthly Point in Time Children in Placement



Point In Time data is based on data as of the last day of each month. Axis begins at 2,000 to enhance separation of data.









### **Section I: Child Protection & Permanency**







### **Section I: Child Protection & Permanency**





#### **Section II: Adolescent Services**

2016

2016

#### OAS Quick Facts (June 2016) Youth 18-21

| Youth 18-21 years old served by CP&P⁴                                                     |       |     |  |  |
|-------------------------------------------------------------------------------------------|-------|-----|--|--|
| Youth served "In Home" living with a parent/relative or living independently <sup>5</sup> |       |     |  |  |
| Youth served "Out-of-Home"                                                                |       |     |  |  |
| Family Based Setting                                                                      | (60%) | 371 |  |  |
| Congregate C