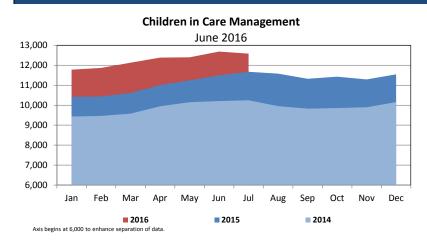

| CSOC <sup>6</sup> Quick Facts                      |        |
|----------------------------------------------------|--------|
| Youth Open with CSOC (unduplicated count)          | 35,646 |
| DD Eligible Children (unduplicated count)          | 14,683 |
| MRSS: Dispatches in the month                      | 1,410  |
| MRSS: Interventions (includes prior dispatches)    | 2,225  |
| Remained in same Living situation                  | 98%    |
|                                                    |        |
| Care Management: Children Served                   | 12,583 |
| OOH Behavioral Health Settings: Children Served 10 | 1,400  |
| Placed out of State                                | 0      |
|                                                    |        |
| PerformCare Calls                                  | 8,354  |
| DD Related Calls                                   | 1,922  |
| Sandy Related Calls                                | 334    |