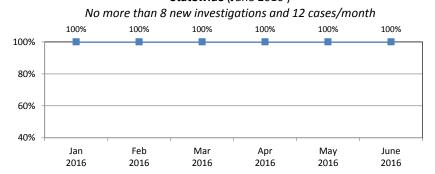

<sup>5</sup> |       |     |  |  |
| Youth served "Out-of-Home"                                                                |       |     |  |  |
| Family Based Setting                                                                      | (60%) | 371 |  |  |
| Congregate Care Setting                                                                   | (21%) | 3/1 |  |  |
| Independent Living                                                                        | (18%) |     |  |  |
| Youth Receiving Adoption or KLG Subsidy                                                   |       |     |  |  |

### Completed Independent Living Assessments of Youth Ages 14-18 years



### **Section III: Institutional Abuse Investigation Unit**





2016

#### IAIU Caseload Report Statewide (June 2016)





2016

2016

2016





### Section IV: Children's System of Care









### **Children in Out-of-Home Treatment Settings**





### PerformCare Total Calls







#### **Section VI: Division on Women**

#### Sexual Assault, Abuse and Rape Care Programs (SAARC)



### Individuals Served by Rape Prevention and Education Programs (RPE)

Q1 -2016 n=13,345



#### ■ Single-Dose Outreach Participants

#### Displaced Homemaker Program

Clients Served





#### **Section VI: Division on Women**

#### Residential Domestic Violence Programs: Victims' Average Length of Stay (days)



#### Domestic Violence Services - Adults and Children Admitted to Residential and Non-Residential Services Total New Clients



#### Top 5 Counties with Unmet Need for Non-Residential DV Services

Domestic Violence