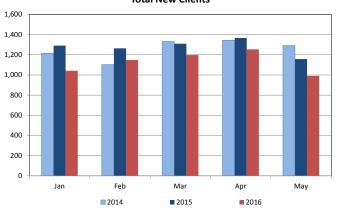

#### Domestic Violence Services - Adults and Children Admitted to Residential and Non-Residential Services Total New Clients