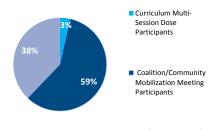

### Individuals Served by Rape Prevention and Education Programs (RPE)

Q1 -2016 n=13,345

#### ■ Single-Dose Outreach Participants