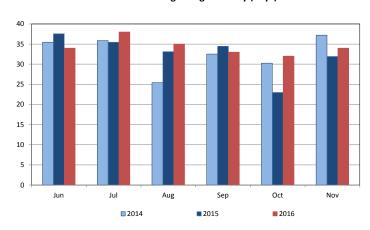

#### Residential Domestic Violence Programs: Victims' Average Length of Stay (days)