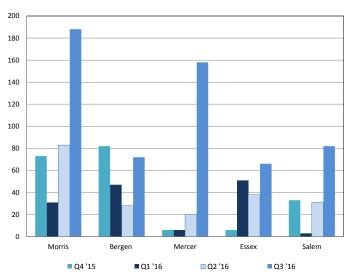

#### Top 5 Counties with Residential DV Shelters Over Capacity

Women and Children Not Admitted to Domestic Violence Shelters Due to Insufficient Space

Non-admitted clients are offered referrals to other counties.

Graph represents the 5 counties with most clienst not admitted during the entire time period (sum of Q1, Q2, Q3, and Q4).