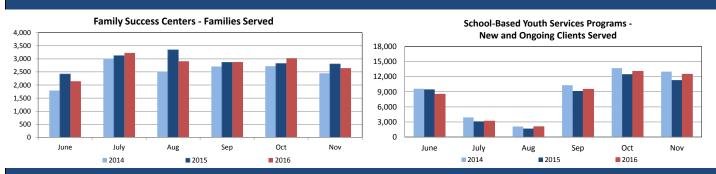

|       |     |  |
| Family Based Setting                                                                      | (57%) | 372 |  |
| Congregate Care Setting                                                                   | (20%) | 3/2 |  |
| Independent Living                                                                        | (23%) |     |  |
| Youth Receiving Adoption or KLG Subsidy                                                   |       | 748 |  |

# Completed Independent Living Assessments of Youth Ages 14-18 years



## **Section III: Institutional Abuse Investigation Unit**





#### IAIU Caseload Report Statewide



#### **IAIU Caseload Report by Region**





#### Section IV: Children's System of Care















#### **Section V: Family & Community Partnerships**



#### **Section VI: Division on Women**

#### Sexual Assault, Abuse and Rape Care Programs (SAARC)



## Individuals Served by Rape Prevention and Education Programs (RPE) n=10,599

Q3, 2016



#### **Displaced Homemaker Program**

Clients Served





#### **Section VI: Division on Women**

#### Residential Domestic Violence Programs: Victims' Average Length of Stay (days)



# Domestic Violence Services - Adults and Children Admitted to Residential and Non-Residential Services



#### Top 5 Counties with Unmet Need for Non-Residential DV Services

Domestic Violence Victims Waiting for Non-Residential Services



Graph represents the 5 counties with most DV victims waiting for services during the entire time period (sum of Q1, Q2, Q3, and Q4).

Sussex figures for Q4, 15 and Q1, 16 were 0.