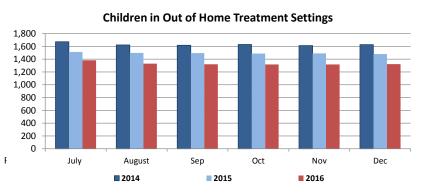

## Children in Out-of-Home Placement: Annual Entries, Exits and Monthly Point in Time Children in Placement

Point In Time data is based on data as of the last day of each month. Axis begins at 2,000 to enhance separation of data.