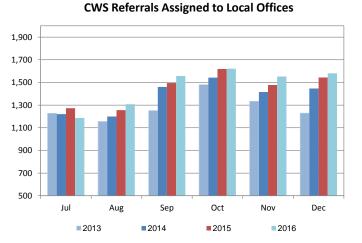

| Hotline Referrals                                                               | 14,626 |
|---------------------------------------------------------------------------------|--------|
| CPS Reports                                                                     | 33%    |
| CWS Referrals                                                                   | 11%    |
| Number of Human Trafficking Referrals <sup>8</sup>                              | 16     |
| Response Timeliness (December 2016)                                             | 98%    |
| Monthly Staff Contacts/Children OOH (December 2016)                             | 98%    |
| Entries to Care                                                                 | 301    |
| Shelter Placements (October 2016)                                               |        |
| Children under 13 placed in shelters                                            | 0      |
| Youth > 13 in shelters less than 30 days <sup>9</sup>                           | 92%    |
| Subsidized Adoptions/KLG<br>(Includes Subsidized Adoptions and subsidized KLGs) | 16,021 |