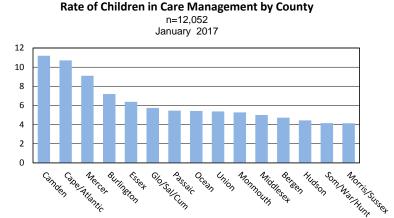

| CSOC <sup>6</sup> Quick Facts                                 |        |
|---------------------------------------------------------------|--------|
| Youth Open with CSOC (unduplicated count)                     | 34,560 |
| DD Eligible Children (unduplicated count)                     | 14,590 |
| MRSS: Dispatches in the month                                 | 1,848  |
| MRSS: Interventions (includes prior dispatches)               | 2,071  |
| Remained in same Living situation                             | 97%    |
| Care Management: Children Served                              | 12,052 |
| OOH Behavioral Health Settings: Children Served <sup>10</sup> | 1,323  |
| Placed out of State                                           | 1      |
|                                                               | •      |
| PerformCare Calls                                             | 8,047  |
| DD Related Calls                                              | 1,344  |
| Sandy Related Calls                                           | 231    |