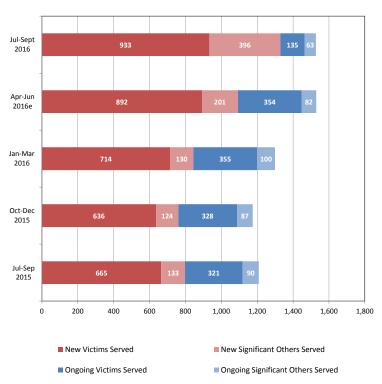

#### **Section VI: Division on Women**

# Domestic Violence Services - Adults and Children Admitted to Residential and Non-Residential Services