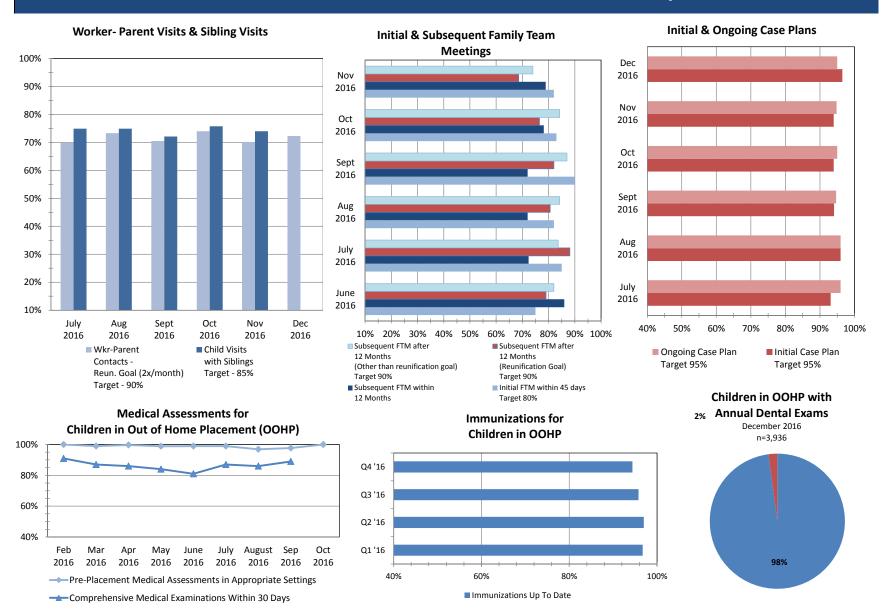

# **Sustainability and Exit Plan Key Performance Indicators**

| "To Be Achieved" Measures                                       |              |             |                     |                     |  |  |  |
|-----------------------------------------------------------------|--------------|-------------|---------------------|---------------------|--|--|--|
|                                                                 | Month        | Performance | Exit Plan<br>Target | % to Meet<br>Target |  |  |  |
| Subsequent FTMs within 12 Months                                | November '16 | 79%         | 80%                 | -1%                 |  |  |  |
| Subsequent FTMs after 12 Months - Other than Reunification Goal | November '16 | 74%         | 90%                 | -16%                |  |  |  |
| Initial Case Plans                                              | December '16 | 97%         | 95%                 | 0%                  |  |  |  |
| CW visits Parent 2x/Mo                                          | December '16 | 72%         | 90%                 | -18%                |  |  |  |
| Child Visit with Siblings                                       | November '16 | 74%         | 85%                 | -11%                |  |  |  |
| Investigation Timeliness CP&P 60 days                           | October '16  | 86%         | 85%                 | 0%                  |  |  |  |
| Caseloads: Intake                                               | December '16 | 92%         | 90%                 | 0%                  |  |  |  |
| Caseloads: Adoption                                             | December '16 | 98%         | 95%                 | 0%                  |  |  |  |

| "To Be Maintained" Measures |                                                                                                                                                                                                                |                                                                                                                                                                                                                                           |                                                                                                                                                                                                                                                                                                                                                                                                                                                                                                                                                                 |                                                                                                                                                                                                                                                                                                                                                                                                                                                                                                                                                                                                                                                                                                                            |  |  |
|-----------------------------|----------------------------------------------------------------------------------------------------------------------------------------------------------------------------------------------------------------|-------------------------------------------------------------------------------------------------------------------------------------------------------------------------------------------------------------------------------------------|-----------------------------------------------------------------------------------------------------------------------------------------------------------------------------------------------------------------------------------------------------------------------------------------------------------------------------------------------------------------------------------------------------------------------------------------------------------------------------------------------------------------------------------------------------------------|----------------------------------------------------------------------------------------------------------------------------------------------------------------------------------------------------------------------------------------------------------------------------------------------------------------------------------------------------------------------------------------------------------------------------------------------------------------------------------------------------------------------------------------------------------------------------------------------------------------------------------------------------------------------------------------------------------------------------|--|--|
| Month                       | Performance                                                                                                                                                                                                    | Exit Plan<br>Target                                                                                                                                                                                                                       | % to Meet<br>Target                                                                                                                                                                                                                                                                                                                                                                                                                                                                                                                                             |                                                                                                                                                                                                                                                                                                                                                                                                                                                                                                                                                                                                                                                                                                                            |  |  |
| November '16                | 82%                                                                                                                                                                                                            | 80%                                                                                                                                                                                                                                       | 0%                                                                                                                                                                                                                                                                                                                                                                                                                                                                                                                                                              |                                                                                                                                                                                                                                                                                                                                                                                                                                                                                                                                                                                                                                                                                                                            |  |  |
| November '16                | 69%                                                                                                                                                                                                            | 90%                                                                                                                                                                                                                                       | -21%                                                                                                                                                                                                                                                                                                                                                                                                                                                                                                                                                            |                                                                                                                                                                                                                                                                                                                                                                                                                                                                                                                                                                                                                                                                                                                            |  |  |
| October '16                 | 95%                                                                                                                                                                                                            | 95%                                                                                                                                                                                                                                       | 0%                                                                                                                                                                                                                                                                                                                                                                                                                                                                                                                                                              |                                                                                                                                                                                                                                                                                                                                                                                                                                                                                                                                                                                                                                                                                                                            |  |  |
| December '16                | 83%                                                                                                                                                                                                            | 80%                                                                                                                                                                                                                                       | 0%                                                                                                                                                                                                                                                                                                                                                                                                                                                                                                                                                              |                                                                                                                                                                                                                                                                                                                                                                                                                                                                                                                                                                                                                                                                                                                            |  |  |
| December '16                | 95%                                                                                                                                                                                                            | 95%                                                                                                                                                                                                                                       | 0%                                                                                                                                                                                                                                                                                                                                                                                                                                                                                                                                                              |                                                                                                                                                                                                                                                                                                                                                                                                                                                                                                                                                                                                                                                                                                                            |  |  |
| December '16                | 63%                                                                                                                                                                                                            | 60%                                                                                                                                                                                                                                       | 0%                                                                                                                                                                                                                                                                                                                                                                                                                                                                                                                                                              |                                                                                                                                                                                                                                                                                                                                                                                                                                                                                                                                                                                                                                                                                                                            |  |  |
| December '16                | 76%                                                                                                                                                                                                            | 85%                                                                                                                                                                                                                                       | -9%                                                                                                                                                                                                                                                                                                                                                                                                                                                                                                                                                             |                                                                                                                                                                                                                                                                                                                                                                                                                                                                                                                                                                                                                                                                                                                            |  |  |
| December '16                | 98%                                                                                                                                                                                                            | 93%                                                                                                                                                                                                                                       | 0%                                                                                                                                                                                                                                                                                                                                                                                                                                                                                                                                                              |                                                                                                                                                                                                                                                                                                                                                                                                                                                                                                                                                                                                                                                                                                                            |  |  |
| October '16                 | 94%                                                                                                                                                                                                            | 93%                                                                                                                                                                                                                                       | 0%                                                                                                                                                                                                                                                                                                                                                                                                                                                                                                                                                              |                                                                                                                                                                                                                                                                                                                                                                                                                                                                                                                                                                                                                                                                                                                            |  |  |
| December '16                | 88%                                                                                                                                                                                                            | 90%                                                                                                                                                                                                                                       | -2%                                                                                                                                                                                                                                                                                                                                                                                                                                                                                                                                                             |                                                                                                                                                                                                                                                                                                                                                                                                                                                                                                                                                                                                                                                                                                                            |  |  |
| December '16                | 100%                                                                                                                                                                                                           | 95%                                                                                                                                                                                                                                       | 0%                                                                                                                                                                                                                                                                                                                                                                                                                                                                                                                                                              |                                                                                                                                                                                                                                                                                                                                                                                                                                                                                                                                                                                                                                                                                                                            |  |  |
| December '16                | 100%                                                                                                                                                                                                           | 95%                                                                                                                                                                                                                                       | 0%                                                                                                                                                                                                                                                                                                                                                                                                                                                                                                                                                              |                                                                                                                                                                                                                                                                                                                                                                                                                                                                                                                                                                                                                                                                                                                            |  |  |
| December '16                | 100%                                                                                                                                                                                                           | 95%                                                                                                                                                                                                                                       | 0%                                                                                                                                                                                                                                                                                                                                                                                                                                                                                                                                                              |                                                                                                                                                                                                                                                                                                                                                                                                                                                                                                                                                                                                                                                                                                                            |  |  |
|                             | November '16 November '16 October '16 December '16 | November '16 82%  November '16 69%  October '16 95%  December '16 83%  December '16 95%  December '16 63%  December '16 76%  December '16 98%  October '16 94%  December '16 88%  December '16 100%  December '16 100%  December '16 100% | Month         Performance           November '16         82%         80%           November '16         69%         90%           October '16         95%         95%           December '16         83%         80%           December '16         95%         95%           December '16         63%         60%           December '16         76%         85%           December '16         94%         93%           December '16         88%         90%           December '16         100%         95%           December '16         100%         95% | Month         Performance         Target         Target           November '16         82%         80%         0%           November '16         69%         90%         -21%           October '16         95%         95%         0%           December '16         83%         80%         0%           December '16         95%         95%         0%           December '16         63%         60%         0%           December '16         76%         85%         -9%           December '16         94%         93%         0%           December '16         88%         90%         -2%           December '16         100%         95%         0%           December '16         100%         95%         0% |  |  |

The blue bar indicates DCF performance in the current month. The red bar indicates the difference between the current performance and the Exit Plan target.

<sup>&</sup>lt;sup>1</sup>Compliance for Parent-Child Weekly Visits is measured by percent of children with weekly visits averaged over the number of weeks in the month.

<sup>&</sup>lt;sup>2</sup>Caseworker visits with Children in Placement (all locations) **December 2016 (99%)** 