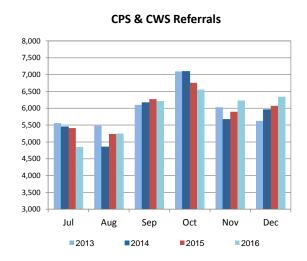

| Hotline Referrals                                                               | 14,626 |
|---------------------------------------------------------------------------------|--------|
| CPS Reports                                                                     | 33%    |
| CWS Referrals                                                                   | 11%    |
| Number of Human Trafficking Referrals <sup>8</sup>                              | 16     |
| Response Timeliness (December 2016)                                             | 98%    |
| Monthly Staff Contacts/Children OOH (December 2016)                             | 98%    |
| Entries to Care                                                                 | 301    |
| Shelter Placements (October 2016)                                               |        |
| Children under 13 placed in shelters                                            | 0      |
| Youth > 13 in shelters less than 30 days <sup>9</sup>                           | 92%    |
| Subsidized Adoptions/KLG<br>(Includes Subsidized Adoptions and subsidized KLGs) | 16,021 |