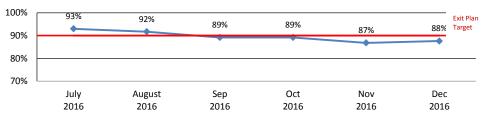

# **Sustainability and Exit Plan Key Performance Indicators**

| "To Be Achieved" Measures                                       |              |             |                     |                     |  |  |  |
|-----------------------------------------------------------------|--------------|-------------|---------------------|---------------------|--|--|--|
|                                                                 | Month        | Performance | Exit Plan<br>Target | % to Meet<br>Target |  |  |  |
| Subsequent FTMs within 12 Months                                | November '16 | 79%         | 80%                 | -1%                 |  |  |  |
| Subsequent FTMs after 12 Months - Other than Reunification Goal | November '16 | 74%         | 90%                 | -16%                |  |  |  |
| Initial Case Plans                                              | December '16 | 97%         | 95%                 | 0%                  |  |  |  |
| CW visits Parent 2x/Mo                                          | December '16 | 72%         | 90%                 | -18%                |  |  |  |
| Child Visit with Siblings                                       | November '16 | 74%         | 85%                 | -11%                |  |  |  |
| Investigation Timeliness CP&P 60 days                           | October '16  | 86%         | 85%                 | 0%                  |  |  |  |
| Caseloads: Intake                                               | December '16 | 92%         | 90%                 | 0%                  |  |  |  |
| Caseloads: Adoption                                             | December '16 | 98%         | 95%                 | 0%                  |  |  |  |

| "To Be Maintained" Measures |                                                                                                                                                                                                                |                                                                                                                                                                                                                                           |                                                                                                                                                                                                                                                                                                                                                                                                                                                                                                                                                                 |                                                                                                                                                                                                                                                                                                                                                                                                                                                                                                                                                                                                                                                                                                                            |  |  |
|-----------------------------|----------------------------------------------------------------------------------------------------------------------------------------------------------------------------------------------------------------|-------------------------------------------------------------------------------------------------------------------------------------------------------------------------------------------------------------------------------------------|-----------------------------------------------------------------------------------------------------------------------------------------------------------------------------------------------------------------------------------------------------------------------------------------------------------------------------------------------------------------------------------------------------------------------------------------------------------------------------------------------------------------------------------------------------------------|----------------------------------------------------------------------------------------------------------------------------------------------------------------------------------------------------------------------------------------------------------------------------------------------------------------------------------------------------------------------------------------------------------------------------------------------------------------------------------------------------------------------------------------------------------------------------------------------------------------------------------------------------------------------------------------------------------------------------|--|--|
| Month                       | Performance                                                                                                                                                                                                    | Exit Plan<br>Target                                                                                                                                                                                                                       | % to Meet<br>Target                                                                                                                                                                                                                                                                                                                                                                                                                                                                                                                                             |                                                                                                                                                                                                                                                                                                                                                                                                                                                                                                                                                                                                                                                                                                                            |  |  |
| November '16                | 82%                                                                                                                                                                                                            | 80%                                                                                                                                                                                                                                       | 0%                                                                                                                                                                                                                                                                                                                                                                                                                                                                                                                                                              |                                                                                                                                                                                                                                                                                                                                                                                                                                                                                                                                                                                                                                                                                                                            |  |  |
| November '16                | 69%                                                                                                                                                                                                            | 90%                                                                                                                                                                                                                                       | -21%                                                                                                                                                                                                                                                                                                                                                                                                                                                                                                                                                            |                                                                                                                                                                                                                                                                                                                                                                                                                                                                                                                                                                                                                                                                                                                            |  |  |
| October '16                 | 95%                                                                                                                                                                                                            | 95%                                                                                                                                                                                                                                       | 0%                                                                                                                                                                                                                                                                                                                                                                                                                                                                                                                                                              |                                                                                                                                                                                                                                                                                                                                                                                                                                                                                                                                                                                                                                                                                                                            |  |  |
| December '16                | 83%                                                                                                                                                                                                            | 80%                                                                                                                                                                                                                                       | 0%                                                                                                                                                                                                                                                                                                                                                                                                                                                                                                                                                              |                                                                                                                                                                                                                                                                                                                                                                                                                                                                                                                                                                                                                                                                                                                            |  |  |
| December '16                | 95%                                                                                                                                                                                                            | 95%                                                                                                                                                                                                                                       | 0%                                                                                                                                                                                                                                                                                                                                                                                                                                                                                                                                                              |                                                                                                                                                                                                                                                                                                                                                                                                                                                                                                                                                                                                                                                                                                                            |  |  |
| December '16                | 63%                                                                                                                                                                                                            | 60%                                                                                                                                                                                                                                       | 0%                                                                                                                                                                                                                                                                                                                                                                                                                                                                                                                                                              |                                                                                                                                                                                                                                                                                                                                                                                                                                                                                                                                                                                                                                                                                                                            |  |  |
| December '16                | 76%                                                                                                                                                                                                            | 85%                                                                                                                                                                                                                                       | -9%                                                                                                                                                                                                                                                                                                                                                                                                                                                                                                                                                             |                                                                                                                                                                                                                                                                                                                                                                                                                                                                                                                                                                                                                                                                                                                            |  |  |
| December '16                | 98%                                                                                                                                                                                                            | 93%                                                                                                                                                                                                                                       | 0%                                                                                                                                                                                                                                                                                                                                                                                                                                                                                                                                                              |                                                                                                                                                                                                                                                                                                                                                                                                                                                                                                                                                                                                                                                                                                                            |  |  |
| October '16                 | 94%                                                                                                                                                                                                            | 93%                                                                                                                                                                                                                                       | 0%                                                                                                                                                                                                                                                                                                                                                                                                                                                                                                                                                              |                                                                                                                                                                                                                                                                                                                                                                                                                                                                                                                                                                                                                                                                                                                            |  |  |
| December '16                | 88%                                                                                                                                                                                                            | 90%                                                                                                                                                                                                                                       | -2%                                                                                                                                                                                                                                                                                                                                                                                                                                                                                                                                                             |                                                                                                                                                                                                                                                                                                                                                                                                                                                                                                                                                                                                                                                                                                                            |  |  |
| December '16                | 100%                                                                                                                                                                                                           | 95%                                                                                                                                                                                                                                       | 0%                                                                                                                                                                                                                                                                                                                                                                                                                                                                                                                                                              |                                                                                                                                                                                                                                                                                                                                                                                                                                                                                                                                                                                                                                                                                                                            |  |  |
| December '16                | 100%                                                                                                                                                                                                           | 95%                                                                                                                                                                                                                                       | 0%                                                                                                                                                                                                                                                                                                                                                                                                                                                                                                                                                              |                                                                                                                                                                                                                                                                                                                                                                                                                                                                                                                                                                                                                                                                                                                            |  |  |
| December '16                | 100%                                                                                                                                                                                                           | 95%                                                                                                                                                                                                                                       | 0%                                                                                                                                                                                                                                                                                                                                                                                                                                                                                                                                                              |                                                                                                                                                                                                                                                                                                                                                                                                                                                                                                                                                                                                                                                                                                                            |  |  |
|                             | November '16 November '16 October '16 December '16 | November '16 82%  November '16 69%  October '16 95%  December '16 83%  December '16 95%  December '16 63%  December '16 76%  December '16 98%  October '16 94%  December '16 88%  December '16 100%  December '16 100%  December '16 100% | Month         Performance           November '16         82%         80%           November '16         69%         90%           October '16         95%         95%           December '16         83%         80%           December '16         95%         95%           December '16         63%         60%           December '16         76%         85%           December '16         94%         93%           December '16         88%         90%           December '16         100%         95%           December '16         100%         95% | Month         Performance         Target         Target           November '16         82%         80%         0%           November '16         69%         90%         -21%           October '16         95%         95%         0%           December '16         83%         80%         0%           December '16         95%         95%         0%           December '16         63%         60%         0%           December '16         76%         85%         -9%           December '16         94%         93%         0%           December '16         88%         90%         -2%           December '16         100%         95%         0%           December '16         100%         95%         0% |  |  |

The blue bar indicates DCF performance in the current month. The red bar indicates the difference between the current performance and the Exit Plan target.

<sup>&</sup>lt;sup>1</sup>Compliance for Parent-Child Weekly Visits is measured by percent of children with weekly visits averaged over the number of weeks in the month.