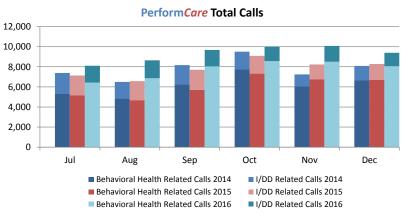

| CSOC <sup>6</sup> Quick Facts                                 |        |
|---------------------------------------------------------------|--------|
| Youth Open with CSOC (unduplicated count)                     | 34,560 |
| DD Eligible Children (unduplicated count)                     | 14,590 |
| MRSS: Dispatches in the month                                 | 1,848  |
| MRSS: Interventions (includes prior dispatches)               | 2,071  |
| Remained in same Living situation                             | 97%    |
| Care Management: Children Served                              | 12,052 |
| OOH Behavioral Health Settings: Children Served <sup>10</sup> | 1,323  |
| Placed out of State                                           | 1      |
|                                                               | •      |
| PerformCare Calls                                             | 8,047  |
| DD Related Calls                                              | 1,344  |
| Sandy Related Calls                                           | 231    |