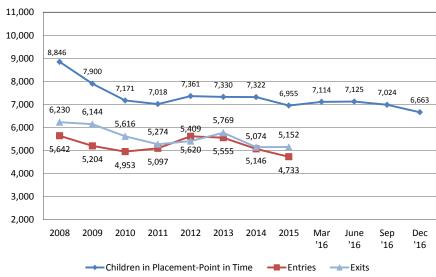

#### **Section I: Child Protection & Permanency**

| CP&P C                                                | Quick Facts                                       |                    |      |  |
|-------------------------------------------------------|---------------------------------------------------|--------------------|------|--|
| Data in this chart includes children up to age 20.99  | Dec-16                                            | Δ from Dec<br>2015 |      |  |
| Families Under CP&P Supervision                       |                                                   | 24,185             | -1%  |  |
| Children Under CP&P Supervision                       |                                                   | 48,049             | -1%  |  |
| Children Receiving CP&P In-Home Services              |                                                   | 41,386             | -1%  |  |
| Children in CP&P Out-of-Home Placement                |                                                   |                    |      |  |
| Resource Family (non-Kin)                             | (52.3%)                                           |                    |      |  |
| Resource Family Kinship                               | (39.2%)                                           | 6,663              | -4%  |  |
| Group and Residential                                 | (6.8%)                                            |                    |      |  |
| Independent Living                                    | (1.7%)                                            |                    |      |  |
| <b>Children Legally Free for Adoption</b> (Excludes T | 923                                               | -6%                |      |  |
| Finalized Adoptions to date (CY2016) - As 12/3        | 1,156                                             | 10%                |      |  |
| Children in Subsidized Kinship Legal Guardians        | Children in Subsidized Kinship Legal Guardianship |                    |      |  |
| Children in Subsidized Adoptions                      | 14,112                                            | 0%                 |      |  |
|                                                       |                                                   |                    | ,    |  |
| Entries to Care                                       |                                                   | 301                | -11% |  |
| Exits from Care                                       |                                                   | 419                | -18% |  |

## Children in Out-of-Home Placement: Annual Entries, Exits and Monthly Point in Time Children in Placement

Point In Time data is based on data as of the last day of each month. Axis begins at 2,000 to enhance separation of data.