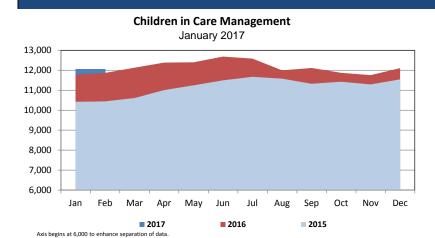

| CSOC <sup>6</sup> Quick Facts                                 |        |
|---------------------------------------------------------------|--------|
| Youth Open with CSOC (unduplicated count)                     | 34,560 |
| DD Eligible Children (unduplicated count)                     | 14,590 |
| MRSS: Dispatches in the month                                 | 1,848  |
| MRSS: Interventions (includes prior dispatches)               | 2,071  |
| Remained in same Living situation                             | 97%    |
| Care Management: Children Served                              | 12,052 |
| OOH Behavioral Health Settings: Children Served <sup>10</sup> | 1,323  |
| Placed out of State                                           | 1      |
|                                                               | •      |
| PerformCare Calls                                             | 8,047  |
| DD Related Calls                                              | 1,344  |
| Sandy Related Calls                                           | 231    |