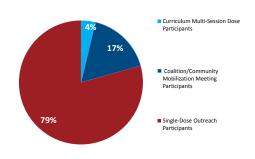

#### **Section VI: Division on Women**

## Individuals Served by Rape Prevention and Education Programs (RPE) n=10,599

Q3, 2016