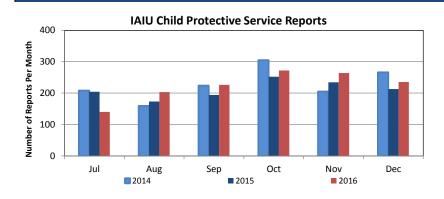

# Total SCR Intakes n = 14,626 December 2016 33% 57% 11% CPS Reports CWS Referrals Non CPS/CWS Child Related Calls