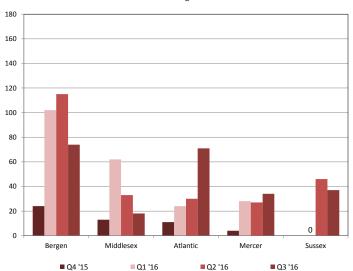

#### Top 5 Counties with Unmet Need for Non-Residential DV Services

Domestic Violence Victims Waiting for Non-Residential Services

Graph represents the 5 counties with most DV victims waiting for services during the entire time period (sum of Q1, Q2, Q3, and Q4).

Sussex figures for Q4, 15 and Q1, 16 were 0.