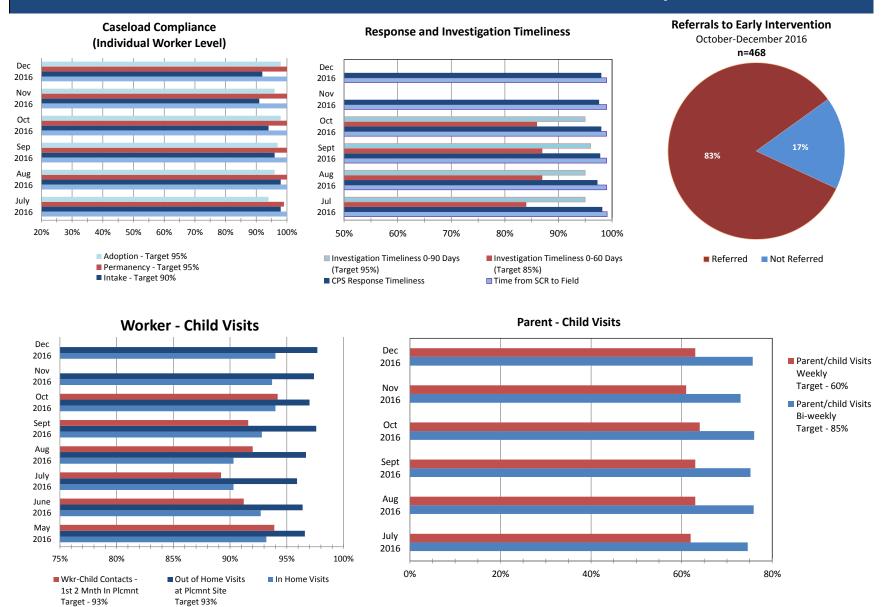

# **Sustainability and Exit Plan Key Performance Indicators**

| "To Be Achieved" Measures                                       |              |             |                     |                     |  |  |  |
|-----------------------------------------------------------------|--------------|-------------|---------------------|---------------------|--|--|--|
|                                                                 | Month        | Performance | Exit Plan<br>Target | % to Meet<br>Target |  |  |  |
| Subsequent FTMs within 12 Months                                | November '16 | 79%         | 80%                 | -1%                 |  |  |  |
| Subsequent FTMs after 12 Months - Other than Reunification Goal | November '16 | 74%         | 90%                 | -16%                |  |  |  |
| Initial Case Plans                                              | December '16 | 97%         | 95%                 | 0%                  |  |  |  |
| CW visits Parent 2x/Mo                                          | December '16 | 72%         | 90%                 | -18%                |  |  |  |
| Child Visit with Siblings                                       | November '16 | 74%         | 85%                 | -11%                |  |  |  |
| Investigation Timeliness CP&P 60 days                           | October '16  | 86%         | 85%                 | 0%                  |  |  |  |
| Caseloads: Intake                                               | December '16 | 92%         | 90%                 | 0%                  |  |  |  |
| Caseloads: Adoption                                             | December '16 | 98%         | 95%                 | 0%                  |  |  |  |

| "To Be Maintained" Measures |                                                                                                                                                                                                                |                                                                                                                                                                                                                                           |                                                                                                                                                                                                                                                                                                                                                                                                                                                                                                                                                                 |                                                                                                                                                                                                                                                                                                                                                                                                                                                                                                                                                                                                                                                                                                                            |  |  |
|-----------------------------|----------------------------------------------------------------------------------------------------------------------------------------------------------------------------------------------------------------|-------------------------------------------------------------------------------------------------------------------------------------------------------------------------------------------------------------------------------------------|-----------------------------------------------------------------------------------------------------------------------------------------------------------------------------------------------------------------------------------------------------------------------------------------------------------------------------------------------------------------------------------------------------------------------------------------------------------------------------------------------------------------------------------------------------------------|----------------------------------------------------------------------------------------------------------------------------------------------------------------------------------------------------------------------------------------------------------------------------------------------------------------------------------------------------------------------------------------------------------------------------------------------------------------------------------------------------------------------------------------------------------------------------------------------------------------------------------------------------------------------------------------------------------------------------|--|--|
| Month                       | Performance                                                                                                                                                                                                    | Exit Plan<br>Target                                                                                                                                                                                                                       | % to Meet<br>Target                                                                                                                                                                                                                                                                                                                                                                                                                                                                                                                                             |                                                                                                                                                                                                                                                                                                                                                                                                                                                                                                                                                                                                                                                                                                                            |  |  |
| November '16                | 82%                                                                                                                                                                                                            | 80%                                                                                                                                                                                                                                       | 0%                                                                                                                                                                                                                                                                                                                                                                                                                                                                                                                                                              |                                                                                                                                                                                                                                                                                                                                                                                                                                                                                                                                                                                                                                                                                                                            |  |  |
| November '16                | 69%                                                                                                                                                                                                            | 90%                                                                                                                                                                                                                                       | -21%                                                                                                                                                                                                                                                                                                                                                                                                                                                                                                                                                            |                                                                                                                                                                                                                                                                                                                                                                                                                                                                                                                                                                                                                                                                                                                            |  |  |
| October '16                 | 95%                                                                                                                                                                                                            | 95%                                                                                                                                                                                                                                       | 0%                                                                                                                                                                                                                                                                                                                                                                                                                                                                                                                                                              |                                                                                                                                                                                                                                                                                                                                                                                                                                                                                                                                                                                                                                                                                                                            |  |  |
| December '16                | 83%                                                                                                                                                                                                            | 80%                                                                                                                                                                                                                                       | 0%                                                                                                                                                                                                                                                                                                                                                                                                                                                                                                                                                              |                                                                                                                                                                                                                                                                                                                                                                                                                                                                                                                                                                                                                                                                                                                            |  |  |
| December '16                | 95%                                                                                                                                                                                                            | 95%                                                                                                                                                                                                                                       | 0%                                                                                                                                                                                                                                                                                                                                                                                                                                                                                                                                                              |                                                                                                                                                                                                                                                                                                                                                                                                                                                                                                                                                                                                                                                                                                                            |  |  |
| December '16                | 63%                                                                                                                                                                                                            | 60%                                                                                                                                                                                                                                       | 0%                                                                                                                                                                                                                                                                                                                                                                                                                                                                                                                                                              |                                                                                                                                                                                                                                                                                                                                                                                                                                                                                                                                                                                                                                                                                                                            |  |  |
| December '16                | 76%                                                                                                                                                                                                            | 85%                                                                                                                                                                                                                                       | -9%                                                                                                                                                                                                                                                                                                                                                                                                                                                                                                                                                             |                                                                                                                                                                                                                                                                                                                                                                                                                                                                                                                                                                                                                                                                                                                            |  |  |
| December '16                | 98%                                                                                                                                                                                                            | 93%                                                                                                                                                                                                                                       | 0%                                                                                                                                                                                                                                                                                                                                                                                                                                                                                                                                                              |                                                                                                                                                                                                                                                                                                                                                                                                                                                                                                                                                                                                                                                                                                                            |  |  |
| October '16                 | 94%                                                                                                                                                                                                            | 93%                                                                                                                                                                                                                                       | 0%                                                                                                                                                                                                                                                                                                                                                                                                                                                                                                                                                              |                                                                                                                                                                                                                                                                                                                                                                                                                                                                                                                                                                                                                                                                                                                            |  |  |
| December '16                | 88%                                                                                                                                                                                                            | 90%                                                                                                                                                                                                                                       | -2%                                                                                                                                                                                                                                                                                                                                                                                                                                                                                                                                                             |                                                                                                                                                                                                                                                                                                                                                                                                                                                                                                                                                                                                                                                                                                                            |  |  |
| December '16                | 100%                                                                                                                                                                                                           | 95%                                                                                                                                                                                                                                       | 0%                                                                                                                                                                                                                                                                                                                                                                                                                                                                                                                                                              |                                                                                                                                                                                                                                                                                                                                                                                                                                                                                                                                                                                                                                                                                                                            |  |  |
| December '16                | 100%                                                                                                                                                                                                           | 95%                                                                                                                                                                                                                                       | 0%                                                                                                                                                                                                                                                                                                                                                                                                                                                                                                                                                              |                                                                                                                                                                                                                                                                                                                                                                                                                                                                                                                                                                                                                                                                                                                            |  |  |
| December '16                | 100%                                                                                                                                                                                                           | 95%                                                                                                                                                                                                                                       | 0%                                                                                                                                                                                                                                                                                                                                                                                                                                                                                                                                                              |                                                                                                                                                                                                                                                                                                                                                                                                                                                                                                                                                                                                                                                                                                                            |  |  |
|                             | November '16 November '16 October '16 December '16 | November '16 82%  November '16 69%  October '16 95%  December '16 83%  December '16 95%  December '16 63%  December '16 76%  December '16 98%  October '16 94%  December '16 88%  December '16 100%  December '16 100%  December '16 100% | Month         Performance           November '16         82%         80%           November '16         69%         90%           October '16         95%         95%           December '16         83%         80%           December '16         95%         95%           December '16         63%         60%           December '16         76%         85%           December '16         94%         93%           December '16         88%         90%           December '16         100%         95%           December '16         100%         95% | Month         Performance         Target         Target           November '16         82%         80%         0%           November '16         69%         90%         -21%           October '16         95%         95%         0%           December '16         83%         80%         0%           December '16         95%         95%         0%           December '16         63%         60%         0%           December '16         76%         85%         -9%           December '16         94%         93%         0%           December '16         88%         90%         -2%           December '16         100%         95%         0%           December '16         100%         95%         0% |  |  |

The blue bar indicates DCF performance in the current month. The red bar indicates the difference between the current performance and the Exit Plan target.

<sup>&</sup>lt;sup>1</sup>Compliance for Parent-Child Weekly Visits is measured by percent of children with weekly visits averaged over the number of weeks in the month.

<sup>&</sup>lt;sup>2</sup>Caseworker visits with Children in Placement (all locations) **December 2016 (99%)** 