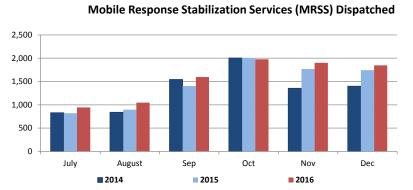

| CSOC <sup>6</sup> Quick Facts                                 |        |
|---------------------------------------------------------------|--------|
| Youth Open with CSOC (unduplicated count)                     | 34,560 |
| DD Eligible Children (unduplicated count)                     | 14,590 |
| MRSS: Dispatches in the month                                 | 1,848  |
| MRSS: Interventions (includes prior dispatches)               | 2,071  |
| Remained in same Living situation                             | 97%    |
| Care Management: Children Served                              | 12,052 |
| OOH Behavioral Health Settings: Children Served <sup>10</sup> | 1,323  |
| Placed out of State                                           | 1      |
|                                                               | •      |
| PerformCare Calls                                             | 8,047  |
| DD Related Calls                                              | 1,344  |
| Sandy Related Calls                                           | 231    |