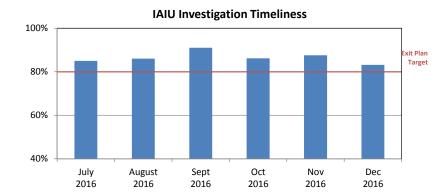

# **Sustainability and Exit Plan Key Performance Indicators**

| "To Be Achieved" Measures                                       |              |             |                     |                     |  |  |  |
|-----------------------------------------------------------------|--------------|-------------|---------------------|---------------------|--|--|--|
|                                                                 | Month        | Performance | Exit Plan<br>Target | % to Meet<br>Target |  |  |  |
| Subsequent FTMs within 12 Months                                | November '16 | 79%         | 80%                 | -1%                 |  |  |  |
| Subsequent FTMs after 12 Months - Other than Reunification Goal | November '16 | 74%         | 90%                 | -16%                |  |  |  |
| Initial Case Plans                                              | December '16 | 97%         | 95%                 | 0%                  |  |  |  |
| CW visits Parent 2x/Mo                                          | December '16 | 72%         | 90%                 | -18%                |  |  |  |
| Child Visit with Siblings                                       | November '16 | 74%         | 85%                 | -11%                |  |  |  |
| Investigation Timeliness CP&P 60 days                           | October '16  | 86%         | 85%                 | 0%                  |  |  |  |
| Caseloads: Intake                                               | December '16 | 92%         | 90%                 | 0%                  |  |  |  |
| Caseloads: Adoption                                             | December '16 | 98%         | 95%                 | 0%                  |  |  |  |

| "To Be Maintained" Measures |                                                                                                                                                                                                                |                                                                                                                                                                                                                                           |                                                                                                                                                                                                                                                                                                                                                                                                                                                                                                                                                                 |                                                                                                                                                                                                                                                                                                                                                                                                                                                                                                                                                                                                                                                                                                                            |  |  |
|-----------------------------|----------------------------------------------------------------------------------------------------------------------------------------------------------------------------------------------------------------|-------------------------------------------------------------------------------------------------------------------------------------------------------------------------------------------------------------------------------------------|-----------------------------------------------------------------------------------------------------------------------------------------------------------------------------------------------------------------------------------------------------------------------------------------------------------------------------------------------------------------------------------------------------------------------------------------------------------------------------------------------------------------------------------------------------------------|----------------------------------------------------------------------------------------------------------------------------------------------------------------------------------------------------------------------------------------------------------------------------------------------------------------------------------------------------------------------------------------------------------------------------------------------------------------------------------------------------------------------------------------------------------------------------------------------------------------------------------------------------------------------------------------------------------------------------|--|--|
| Month                       | Performance                                                                                                                                                                                                    | Exit Plan<br>Target                                                                                                                                                                                                                       | % to Meet<br>Target                                                                                                                                                                                                                                                                                                                                                                                                                                                                                                                                             |                                                                                                                                                                                                                                                                                                                                                                                                                                                                                                                                                                                                                                                                                                                            |  |  |
| November '16                | 82%                                                                                                                                                                                                            | 80%                                                                                                                                                                                                                                       | 0%                                                                                                                                                                                                                                                                                                                                                                                                                                                                                                                                                              |                                                                                                                                                                                                                                                                                                                                                                                                                                                                                                                                                                                                                                                                                                                            |  |  |
| November '16                | 69%                                                                                                                                                                                                            | 90%                                                                                                                                                                                                                                       | -21%                                                                                                                                                                                                                                                                                                                                                                                                                                                                                                                                                            |                                                                                                                                                                                                                                                                                                                                                                                                                                                                                                                                                                                                                                                                                                                            |  |  |
| October '16                 | 95%                                                                                                                                                                                                            | 95%                                                                                                                                                                                                                                       | 0%                                                                                                                                                                                                                                                                                                                                                                                                                                                                                                                                                              |                                                                                                                                                                                                                                                                                                                                                                                                                                                                                                                                                                                                                                                                                                                            |  |  |
| December '16                | 83%                                                                                                                                                                                                            | 80%                                                                                                                                                                                                                                       | 0%                                                                                                                                                                                                                                                                                                                                                                                                                                                                                                                                                              |                                                                                                                                                                                                                                                                                                                                                                                                                                                                                                                                                                                                                                                                                                                            |  |  |
| December '16                | 95%                                                                                                                                                                                                            | 95%                                                                                                                                                                                                                                       | 0%                                                                                                                                                                                                                                                                                                                                                                                                                                                                                                                                                              |                                                                                                                                                                                                                                                                                                                                                                                                                                                                                                                                                                                                                                                                                                                            |  |  |
| December '16                | 63%                                                                                                                                                                                                            | 60%                                                                                                                                                                                                                                       | 0%                                                                                                                                                                                                                                                                                                                                                                                                                                                                                                                                                              |                                                                                                                                                                                                                                                                                                                                                                                                                                                                                                                                                                                                                                                                                                                            |  |  |
| December '16                | 76%                                                                                                                                                                                                            | 85%                                                                                                                                                                                                                                       | -9%                                                                                                                                                                                                                                                                                                                                                                                                                                                                                                                                                             |                                                                                                                                                                                                                                                                                                                                                                                                                                                                                                                                                                                                                                                                                                                            |  |  |
| December '16                | 98%                                                                                                                                                                                                            | 93%                                                                                                                                                                                                                                       | 0%                                                                                                                                                                                                                                                                                                                                                                                                                                                                                                                                                              |                                                                                                                                                                                                                                                                                                                                                                                                                                                                                                                                                                                                                                                                                                                            |  |  |
| October '16                 | 94%                                                                                                                                                                                                            | 93%                                                                                                                                                                                                                                       | 0%                                                                                                                                                                                                                                                                                                                                                                                                                                                                                                                                                              |                                                                                                                                                                                                                                                                                                                                                                                                                                                                                                                                                                                                                                                                                                                            |  |  |
| December '16                | 88%                                                                                                                                                                                                            | 90%                                                                                                                                                                                                                                       | -2%                                                                                                                                                                                                                                                                                                                                                                                                                                                                                                                                                             |                                                                                                                                                                                                                                                                                                                                                                                                                                                                                                                                                                                                                                                                                                                            |  |  |
| December '16                | 100%                                                                                                                                                                                                           | 95%                                                                                                                                                                                                                                       | 0%                                                                                                                                                                                                                                                                                                                                                                                                                                                                                                                                                              |                                                                                                                                                                                                                                                                                                                                                                                                                                                                                                                                                                                                                                                                                                                            |  |  |
| December '16                | 100%                                                                                                                                                                                                           | 95%                                                                                                                                                                                                                                       | 0%                                                                                                                                                                                                                                                                                                                                                                                                                                                                                                                                                              |                                                                                                                                                                                                                                                                                                                                                                                                                                                                                                                                                                                                                                                                                                                            |  |  |
| December '16                | 100%                                                                                                                                                                                                           | 95%                                                                                                                                                                                                                                       | 0%                                                                                                                                                                                                                                                                                                                                                                                                                                                                                                                                                              |                                                                                                                                                                                                                                                                                                                                                                                                                                                                                                                                                                                                                                                                                                                            |  |  |
|                             | November '16 November '16 October '16 December '16 | November '16 82%  November '16 69%  October '16 95%  December '16 83%  December '16 95%  December '16 63%  December '16 76%  December '16 98%  October '16 94%  December '16 88%  December '16 100%  December '16 100%  December '16 100% | Month         Performance           November '16         82%         80%           November '16         69%         90%           October '16         95%         95%           December '16         83%         80%           December '16         95%         95%           December '16         63%         60%           December '16         76%         85%           December '16         94%         93%           December '16         88%         90%           December '16         100%         95%           December '16         100%         95% | Month         Performance         Target         Target           November '16         82%         80%         0%           November '16         69%         90%         -21%           October '16         95%         95%         0%           December '16         83%         80%         0%           December '16         95%         95%         0%           December '16         63%         60%         0%           December '16         76%         85%         -9%           December '16         94%         93%         0%           December '16         88%         90%         -2%           December '16         100%         95%         0%           December '16         100%         95%         0% |  |  |