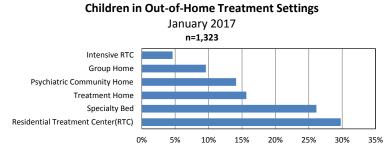

| CSOC <sup>6</sup> Quick Facts                                 |        |
|---------------------------------------------------------------|--------|
| Youth Open with CSOC (unduplicated count)                     | 34,560 |
| DD Eligible Children (unduplicated count)                     | 14,590 |
| MRSS: Dispatches in the month                                 | 1,848  |
| MRSS: Interventions (includes prior dispatches)               | 2,071  |
| Remained in same Living situation                             | 97%    |
| Care Management: Children Served                              | 12,052 |
| OOH Behavioral Health Settings: Children Served <sup>10</sup> | 1,323  |
| Placed out of State                                           | 1      |
|                                                               | •      |
| PerformCare Calls                                             | 8,047  |
| DD Related Calls                                              | 1,344  |
| Sandy Related Calls                                           | 231    |

<sup>&</sup>lt;sup>10</sup> OOH Behavioral Health Settings: Children Served - Excludes Youth in Detention Alternatives and Diagnostic Settings.