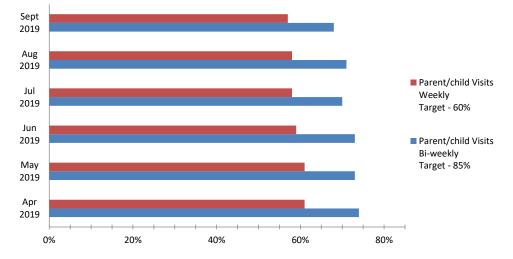

# **Worker - Child Visits**

### Worker- Parent Visits & Sibling Visits

---- Comprehensive Medical Examinations Within 30 Days

### On or About September 30<sup>th</sup>, 2019

| "То Ве                         | "To Be Achieved" Measures |                          |           |           |  |  |  |  |  |  |  |
|--------------------------------|---------------------------|--------------------------|-----------|-----------|--|--|--|--|--|--|--|
|                                | Month                     | <sup>1</sup> Performance | Exit Plan | % to Meet |  |  |  |  |  |  |  |
|                                | wonth                     | Performance              | Target    | Target    |  |  |  |  |  |  |  |
| CW Visits with Parent 2x/Month | September '19             | 67%                      | 90%       | -23%      |  |  |  |  |  |  |  |
| Child Visit with Siblings      | September '19             | 76%                      | 85%       | -9%       |  |  |  |  |  |  |  |

|                                                                 | Month         | Performance | Exit Plan<br>Target | % to Meet<br>Target |
|-----------------------------------------------------------------|---------------|-------------|---------------------|---------------------|
| Initial FTMs within 45 days                                     | August '19    | 91%         | 80%                 | 0%                  |
| Subsequent FTMs within 12 Months                                | September '19 | 80%         | 80%                 | 0%                  |
| Subsequent FTMs after 12 Months - Reunification Goal (n=29)     | September '19 | 83%         | 90%                 | -7%                 |
| Subsequent FTMs after 12 Months - Other than Reunification Goal | September '19 | 92%         | 90%                 | 0%                  |
| Investigation Timeliness CP&P 60 Days                           | July '19      | 85%         | 85%                 | 0%                  |
| Investigation Timeliness CP&P 90 Days                           | July '19      | 95%         | 95%                 | 0%                  |
| Investigation Timeliness IAIU                                   | September '19 | 83%         | 80%                 | 0%                  |
| Initial Case Plans                                              | September '19 | 95%         | 95%                 | 0%                  |
| Ongoing Case Plans                                              | September '19 | 97%         | 95%                 | 0%                  |
| Parent-Child Weekly Visit <sup>2</sup>                          | September '19 | 57%         | 60%                 | -3%                 |
| Parent-Child Visits Biweekly                                    | September '19 | 68%         | 85%                 | -17%                |
| CW Visits Child Monthly (at placement site) <sup>3</sup>        | September '19 | 94%         | 93%                 | 0%                  |
| CW Visits Child 2x/Month for first 2 Months in Placement        | July '19      | 90%         | 93%                 | -3%                 |
| Ind. Living Assessments 14-18 Years Old                         | September '19 | 96%         | 90%                 | 0%                  |
| Supervisor Worker Ratio                                         | September '19 | 100%        | 95%                 | 0%                  |
| Caseloads: IAIU Investigators                                   | September '19 | 100%        | 95%                 | 0%                  |
| Caseloads: Intake                                               | August '19    | 96%         | 90%                 | 0%                  |
| Caseloads: Permanency                                           | August '19    | 100%        | 95%                 | 0%                  |
| Caseloads: Adoption                                             | August '19    | 100%        | 95%                 | 0%                  |