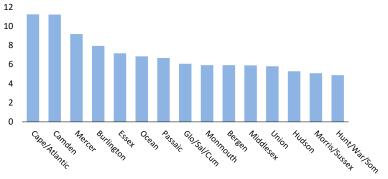

Rate of Children in Care Management by County October 2019 n=13,624

**Children in Out-of-Home Treatment Settings** 

September 2019 n=922

10

**Section VI: Division on Women** 

Sexual Assault, Abuse and Rape Care Programs (SAARC)