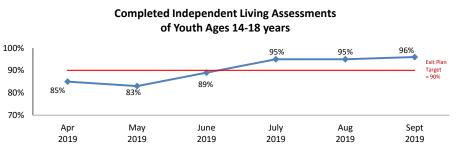

|                                                                 | Month         | Performance | Exit Plan<br>Target | % to Meet<br>Target |
|-----------------------------------------------------------------|---------------|-------------|---------------------|---------------------|
| Initial FTMs within 45 days                                     | August '19    | 91%         | 80%                 | 0%                  |
| Subsequent FTMs within 12 Months                                | September '19 | 80%         | 80%                 | 0%                  |
| Subsequent FTMs after 12 Months - Reunification Goal (n=29)     | September '19 | 83%         | 90%                 | -7%                 |
| Subsequent FTMs after 12 Months - Other than Reunification Goal | September '19 | 92%         | 90%                 | 0%                  |
| Investigation Timeliness CP&P 60 Days                           | July '19      | 85%         | 85%                 | 0%                  |
| Investigation Timeliness CP&P 90 Days                           | July '19      | 95%         | 95%                 | 0%                  |
| Investigation Timeliness IAIU                                   | September '19 | 83%         | 80%                 | 0%                  |
| Initial Case Plans                                              | September '19 | 95%         | 95%                 | 0%                  |
| Ongoing Case Plans                                              | September '19 | 97%         | 95%                 | 0%                  |
| Parent-Child Weekly Visit <sup>2</sup>                          | September '19 | 57%         | 60%                 | -3%                 |
| Parent-Child Visits Biweekly                                    | September '19 | 68%         | 85%                 | -17%                |
| CW Visits Child Monthly (at placement site) <sup>3</sup>        | September '19 | 94%         | 93%                 | 0%                  |
| CW Visits Child 2x/Month for first 2 Months in Placement        | July '19      | 90%         | 93%                 | -3%                 |
| Ind. Living Assessments 14-18 Years Old                         | September '19 | 96%         | 90%                 | 0%                  |
| Supervisor Worker Ratio                                         | September '19 | 100%        | 95%                 | 0%                  |
| Caseloads: IAIU Investigators                                   | September '19 | 100%        | 95%                 | 0%                  |
| Caseloads: Intake                                               | August '19    | 96%         | 90%                 | 0%                  |
| Caseloads: Permanency                                           | August '19    | 100%        | 95%                 | 0%                  |
| Caseloads: Adoption                                             | August '19    | 100%        | 95%                 | 0%                  |