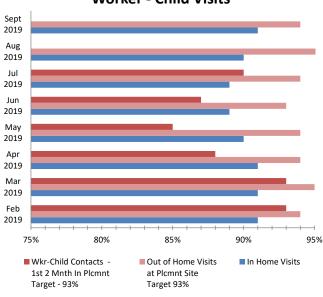

ntries to Care                                                                                                                               |           |                   | 243    | -16% |
| Exits from Care                                                                                                                               |           |                   | 275    | -1%  |

**Children in Out-of-Home Placement:** Annual Entries, Exits and Monthly Point in Time Children in Placement



xis begins at 2,000 to enhance separation of data.







#### **CWS Referrals Assigned to Local Offices**



Non CPS/CWS Child Related Calls



# **Section I: Child Protection & Permanency**

### **Caseload Compliance** (Individual Worker Level)



Intake - Target 90%





### Parent - Child Visits







# **Worker - Child Visits**



# **Section I: Child Protection & Permanency**

### Worker- Parent Visits & Sibling Visits





---- Comprehensive Medical Examinations Within 30 Days







#### **Initial & Ongoing Case Plans**



Target 95% Target 95%

#### Children in OOHP with Annual

**Dental Exams** January - June 2018





### Section II: Adolescent Services

OAS Quick Facts (September 2019)

| Youth 18-2<br>Youth 18-21 years old served by CP&P <sup>4</sup>            |         |     | 2,112 |
|----------------------------------------------------------------------------|---------|-----|-------|
| Youth served "In Home" living with a parent/<br>independently <sup>5</sup> | 1,809   |     |       |
| Youth served "Out-of-Home"                                                 |