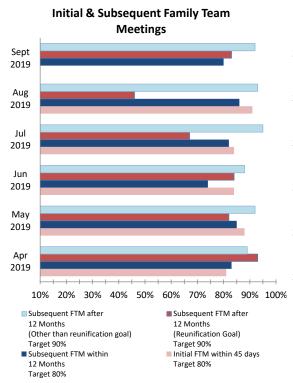

|                                                                 | Month         | Performance | Exit Plan<br>Target | % to Meet<br>Target |
|-----------------------------------------------------------------|---------------|-------------|---------------------|---------------------|
| Initial FTMs within 45 days                                     | August '19    | 91%         | 80%                 | 0%                  |
| Subsequent FTMs within 12 Months                                | September '19 | 80%         | 80%                 | 0%                  |
| Subsequent FTMs after 12 Months - Reunification Goal (n=29)     | September '19 | 83%         | 90%                 | -7%                 |
| Subsequent FTMs after 12 Months - Other than Reunification Goal | September '19 | 92%         | 90%                 | 0%                  |
| Investigation Timeliness CP&P 60 Days                           | July '19      | 85%         | 85%                 | 0%                  |
| Investigation Timeliness CP&P 90 Days                           | July '19      | 95%         | 95%                 | 0%                  |
| Investigation Timeliness IAIU                                   | September '19 | 83%         | 80%                 | 0%                  |
| Initial Case Plans                                              | September '19 | 95%         | 95%                 | 0%                  |
| Ongoing Case Plans                                              | September '19 | 97%         | 95%                 | 0%                  |
| Parent-Child Weekly Visit <sup>2</sup>                          | September '19 | 57%         | 60%                 | -3%                 |
| Parent-Child Visits Biweekly                                    | September '19 | 68%         | 85%                 | -17%                |
| CW Visits Child Monthly (at placement site) <sup>3</sup>        | September '19 | 94%         | 93%                 | 0%                  |
| CW Visits Child 2x/Month for first 2 Months in Placement        | July '19      | 90%         | 93%                 | -3%                 |
| Ind. Living Assessments 14-18 Years Old                         | September '19 | 96%         | 90%                 | 0%                  |
| Supervisor Worker Ratio                                         | September '19 | 100%        | 95%                 | 0%                  |
| Caseloads: IAIU Investigators                                   | September '19 | 100%        | 95%                 | 0%                  |
| Caseloads: Intake                                               | August '19    | 96%         | 90%                 | 0%                  |
| Caseloads: Permanency                                           | August '19    | 100%        | 95%                 | 0%                  |
| Caseloads: Adoption                                             | August '19    | 100%        | 95%                 | 0%                  |

The red bar indicates the difference between the current performance and the Exit Plan target.

<sup>1</sup> Reported performance understates actual performance in some measures because data does not exclude all instances where an event could not occur.