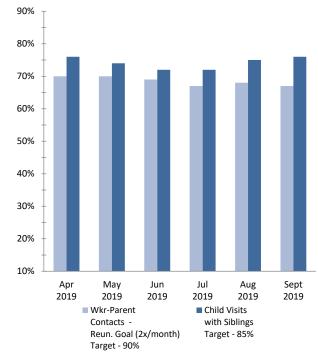

### Worker- Parent Visits & Sibling Visits

---- Comprehensive Medical Examinations Within 30 Days