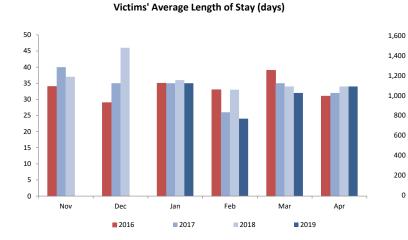

### Section VI: Division on Women

**Residential Domestic Violence Programs:** 

Domestic Violence Services - Adults and Children Admitted to Residential and Non-Residential Services Total New Clients