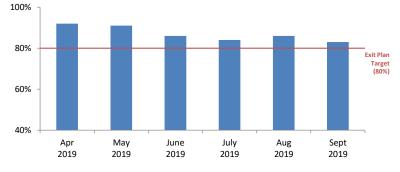

### SUSTAINABILTY AND EXIT PLAN Key Performance Indicators

### On or About September 30<sup>th</sup>, 2019

| "То Ве                         | "To Be Achieved" Measures |                          |           |           |  |  |  |  |  |  |  |
|--------------------------------|---------------------------|--------------------------|-----------|-----------|--|--|--|--|--|--|--|
|                                | Month                     | <sup>1</sup> Performance | Exit Plan | % to Meet |  |  |  |  |  |  |  |
|                                | wonth                     | Performance              | Target    | Target    |  |  |  |  |  |  |  |
| CW Visits with Parent 2x/Month | September '19             | 67%                      | 90%       | -23%      |  |  |  |  |  |  |  |
| Child Visit with Siblings      | September '19             | 76%                      | 85%       | -9%       |  |  |  |  |  |  |  |

|                                                                 | Month         | Performance | Exit Plan<br>Target | % to Meet<br>Target |
|-----------------------------------------------------------------|---------------|-------------|---------------------|---------------------|
| Initial FTMs within 45 days                                     | August '19    | 91%         | 80%                 | 0%                  |
| Subsequent FTMs within 12 Months                                | September '19 | 80%         | 80%                 | 0%                  |
| Subsequent FTMs after 12 Months - Reunification Goal (n=29)     | September '19 | 83%         | 90%                 | -7%                 |
| Subsequent FTMs after 12 Months - Other than Reunification Goal | September '19 | 92%         | 90%                 | 0%                  |
| Investigation Timeliness CP&P 60 Days                           | July '19      | 85%         | 85%                 | 0%                  |
| Investigation Timeliness CP&P 90 Days                           | July '19      | 95%         | 95%                 | 0%                  |
| Investigation Timeliness IAIU                                   | September '19 | 83%         | 80%                 | 0%                  |
| Initial Case Plans                                              | September '19 | 95%         | 95%                 | 0%                  |
| Ongoing Case Plans                                              | September '19 | 97%         | 95%                 | 0%                  |
| Parent-Child Weekly Visit <sup>2</sup>                          | September '19 | 57%         | 60%                 | -3%                 |
| Parent-Child Visits Biweekly                                    | September '19 | 68%         | 85%                 | -17%                |
| CW Visits Child Monthly (at placement site) <sup>3</sup>        | September '19 | 94%         | 93%                 | 0%                  |
| CW Visits Child 2x/Month for first 2 Months in Placement        | July '19      | 90%         | 93%                 | -3%                 |
| Ind. Living Assessments 14-18 Years Old                         | September '19 | 96%         | 90%                 | 0%                  |
| Supervisor Worker Ratio                                         | September '19 | 100%        | 95%                 | 0%                  |
| Caseloads: IAIU Investigators                                   | September '19 | 100%        | 95%                 | 0%                  |
| Caseloads: Intake                                               | August '19    | 96%         | 90%                 | 0%                  |
| Caseloads: Permanency                                           | August '19    | 100%        | 95%                 | 0%                  |
| Caseloads: Adoption                                             | August '19    | 100%        | 95%                 | 0%                  |

The red bar indicates the difference between the current performance and the Exit Plan target.

<sup>1</sup> Reported performance understates actual performance in some measures because data does not exclude all instances where an event could not occur.