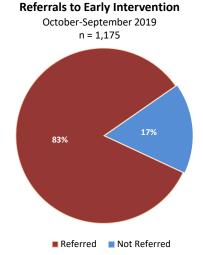

### Section II: Adolescent Services

OAS Quick Facts (September 2019)

| Youth 18-2<br>Youth 18-21 years old served by CP&P <sup>4</sup>            |         |     | 2,112 |
|----------------------------------------------------------------------------|---------|-----|-------|
| Youth served "In Home" living with a parent/<br>independently <sup>5</sup> | 1,809   |     |       |
| Youth served "Out-of-Home"                                                 |         |     |       |
| Family Based Setting                                                       | (50.8%) | 154 | 303   |
| Congregate Care Setting                                                    | (24.8%) | 75  | 303   |
| Independent Living                                                         | (24.4%) | 74  |       |
| Youth Receiving Adoption or KLG Subsidy                                    |         |     | 642   |