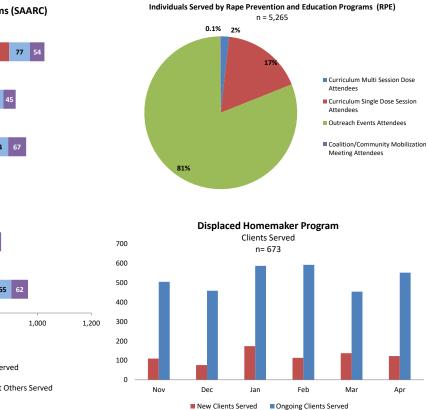

|                                                                                        |        | 1                                                   |        |
|----------------------------------------------------------------------------------------|--------|-----------------------------------------------------|--------|
| Hotline Referrals                                                                      | 14,995 | FSCs: Families Served <sup>9</sup> (April)          | 2,688  |
| CPS Reports                                                                            | 35%    | Home Visiting: Families Served <sup>9</sup> (April) | 3,734  |
| CWS Referrals                                                                          | 10%    | SBYSP: Clients Served (April)                       | 10,992 |
| Number of Human Trafficking Referrals <sup>7</sup>                                     | 14     |                                                     |        |
| Response Timeliness                                                                    | 98%    | DV Services: Clients Served (April)                 | 1,211  |
| Monthly Staff Contacts/Children OOH                                                    | 94%    | Residential                                         | 17%    |
| Entries to Care 243                                                                    |        | Non-Residential                                     | 83%    |
| Shelter Placements (August 2019)                                                       | -      | SAARC: Clients Served (April)                       |        |
| Children under 13 placed in shelters                                                   | 1      | Displaced Homemaker: Clients Served (April)         | 673    |
| Youth > 13 in shelters less than 30 days <sup>8</sup>                                  | 94%    | New Clients                                         | 18%    |
| Subsidized Adoptions/KLG<br>(Includes Subsidized Adoptions and subsidized KLGs) 15,395 |        | Rape Prevention Clients Served (April)              | 5,625  |

<sup>6</sup> FCP quick facts are based on new families for FSCs, but both new and ongoing clients for Home Visiting and SBYSP. DoW quick facts are based on new clients for DV Services, but both new and ongoing clients served for SAARC, Displaced Homemakers and Rape Prevention Education.

Rate of Children in Care Management by County October 2019 n=13,624

**Children in Out-of-Home Treatment Settings** 

September 2019 n=922

10

**Section VI: Division on Women** 

Sexual Assault, Abuse and Rape Care Programs (SAARC)