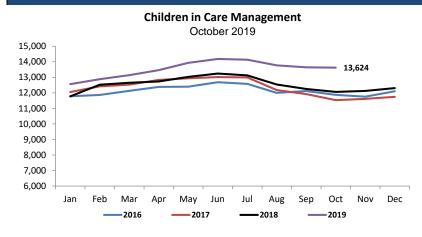

Rate of Children in Care Management by County October 2019 n=13,624

**Children in Out-of-Home Treatment Settings** 

September 2019 n=922

10

**Section VI: Division on Women** 

Sexual Assault, Abuse and Rape Care Programs (SAARC)