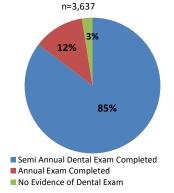

|           |                   | 275    | -1%  |

**Children in Out-of-Home Placement:** Annual Entries, Exits and Monthly Point in Time Children in Placement



xis begins at 2,000 to enhance separation of data.







#### **CWS Referrals Assigned to Local Offices**



Non CPS/CWS Child Related Calls



# **Section I: Child Protection & Permanency**

### **Caseload Compliance** (Individual Worker Level)



Intake - Target 90%





### Parent - Child Visits







# **Worker - Child Visits**



# **Section I: Child Protection & Permanency**

### Worker- Parent Visits & Sibling Visits





---- Comprehensive Medical Examinations Within 30 Days







#### **Initial & Ongoing Case Plans**



Target 95% Target 95%

#### Children in OOHP with Annual

**Dental Exams** January - June 2018





### Section II: Adolescent Services

OAS Quick Facts (September 2019)

| Youth 18-2<br>Youth 18-21 years old served by CP&P <sup>4</sup>            |         |     | 2,112 |
|----------------------------------------------------------------------------|---------|-----|-------|
| Youth served "In Home" living with a parent/<br>independently <sup>5</sup> | 1,809   |     |       |
| Youth served "Out-of-Home"                                                 |         |     |       |
| Family Based Setting                                                       | (50.8%) | 154 | 303   |
| Congregate Care Setting                                                    | (24.8%) | 75  | 303   |
| Independent Living                                                         | (24.4%) | 74  |       |
| Yo