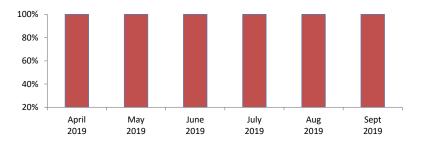

The data includes all 18-21 year olds who are active participants in an open CP&P case as of the end of the month

<sup>5</sup> The terms "out-of-home" and "in-home" may not be appropriate for all 18-21 year olds. Youth identified as "in-home" can either be residing with a parent/relative, or living independently. Any of these youth may be receiving services. These definitions are currently being reviewed to better understand how we capture DCF's work with this population. The goal of this ongoing work is to create three meaningful categories for 18-21 year olds 1) Youth in a formal out-of-home placement setting. 2) Youth that achieved permanency, and 3) Youth that never achieved permanency.



## Section III: Institutional Abuse Investigation Unit



### IAIU Caseload Report Statewide





IAIU Investigation Timeliness



### IAIU Caseload Report by Region September 2019





# Section IV: Children's System of Care



**Children in Out of Home Treatment Settings** 1,600 September 2019 1,400 1,200 1,000 800 600 400 200 0 Apr May June July August Sep 2017 2018 2016 2019

Mobile Response Stabilization Services (MRSS) Dispatched 14



Rate of Children in Care Management by County October 2019 n=13,624



**Children in Out-of-Home Treatment Settings** 

September 2019 n=922





10







**Section VI: Division on Women** 



Sexual Assault, Abuse and Rape Care Programs (SAARC)





### Section VI: Division on Women



**Residential Domestic Violence Programs:** 

Domestic Violence Services - Adults and Children Admitted to Residential and Non-Residential Services Total New Cli