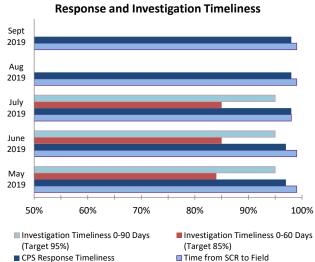

|        |      |
| Entries to Care                                                                                                                               |           |                   | 243    | -16% |
| Exits from Care                                                                                                                               |           |                   | 275    | -1%  |

**Children in Out-of-Home Placement:** Annual Entries, Exits and Monthly Point in Time Children in Placement



xis begins at 2,000 to enhance separation of data.







#### **CWS Referrals Assigned to Local Offices**



Non CPS/CWS Child Related Calls



# **Section I: Child Protection & Permanency**

### **Caseload Compliance** (Individual Worker Level)



Intake - Target 90%





### Parent - Child Visits







# **Worker - Child Visits**



# **Section I: Child Protection & Permanency**

### Worker- Parent Visits & Sibling Visits





---- Comprehensive Medical Examinations Within 30 Days







#### **Initial & Ongoing Case Plans**



Target 95% Target 95%

#### Children in OOHP with Annual

**Dental Exams** January - June 2018





### Section II: Adolescent Services

OAS Quick Facts (September 2019)

| Youth 18-2<br>Youth 18-21 years old served by CP&P <sup>4</sup>            |         |     | 2,112 |
|----------------------------------------------------------------------------|---------|-----|-------|
| Youth served "In Home" living with a parent/<br>independently <sup>5</sup> | 1,809   |     |       |
| Youth served "Out-of-Home"