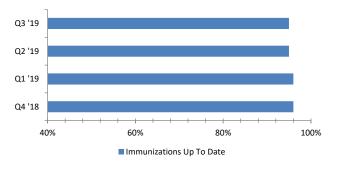

|                                                                 | Month         | Performance | Exit Plan<br>Target | % to Meet<br>Target |
|-----------------------------------------------------------------|---------------|-------------|---------------------|---------------------|
| Initial FTMs within 45 days                                     | August '19    | 91%         | 80%                 | 0%                  |
| Subsequent FTMs within 12 Months                                | September '19 | 80%         | 80%                 | 0%                  |
| Subsequent FTMs after 12 Months - Reunification Goal (n=29)     | September '19 | 83%         | 90%                 | -7%                 |
| Subsequent FTMs after 12 Months - Other than Reunification Goal | September '19 | 92%         | 90%                 | 0%                  |
| Investigation Timeliness CP&P 60 Days                           | July '19      | 85%         | 85%                 | 0%                  |
| Investigation Timeliness CP&P 90 Days                           | July '19      | 95%         | 95%                 | 0%                  |
| Investigation Timeliness IAIU                                   | September '19 | 83%         | 80%                 | 0%                  |
| Initial Case Plans                                              | September '19 | 95%         | 95%                 | 0%                  |
| Ongoing Case Plans                                              | September '19 | 97%         | 95%                 | 0%                  |
| Parent-Child Weekly Visit <sup>2</sup>                          | September '19 | 57%         | 60%                 | -3%                 |
| Parent-Child Visits Biweekly                                    | September '19 | 68%         | 85%                 | -17%                |
| CW Visits Child Monthly (at placement site) <sup>3</sup>        | September '19 | 94%         | 93%                 | 0%                  |
| CW Visits Child 2x/Month for first 2 Months in Placement        | July '19      | 90%         | 93%                 | -3%                 |
| Ind. Living Assessments 14-18 Years Old                         | September '19 | 96%         | 90%                 | 0%                  |
| Supervisor Worker Ratio                                         | September '19 | 100%        | 95%                 | 0%                  |
| Caseloads: IAIU Investigators                                   | September '19 | 100%        | 95%                 | 0%                  |
| Caseloads: Intake                                               | August '19    | 96%         | 90%                 | 0%                  |
| Caseloads: Permanency                                           | August '19    | 100%        | 95%                 | 0%                  |
| Caseloads: Adoption                                             | August '19    | 100%        | 95%                 | 0%                  |

#### **Initial & Ongoing Case Plans**

Target 95% Target 95%