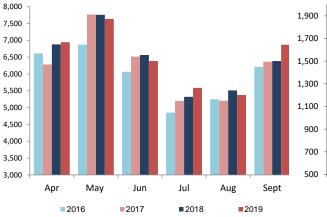

# Section IV: Children's System of Care

**Children in Out of Home Treatment Settings** 1,600 September 2019 1,400 1,200 1,000 800 600 400 200 0 Apr May June July August Sep 2017 2018 2016 2019

Mobile Response Stabilization Services (MRSS) Dispatched 14