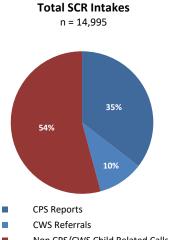

|                                                                                        |        | 1                                                   |        |
|----------------------------------------------------------------------------------------|--------|-----------------------------------------------------|--------|
| Hotline Referrals                                                                      | 14,995 | FSCs: Families Served <sup>9</sup> (April)          | 2,688  |
| CPS Reports                                                                            | 35%    | Home Visiting: Families Served <sup>9</sup> (April) | 3,734  |
| CWS Referrals                                                                          | 10%    | SBYSP: Clients Served (April)                       | 10,992 |
| Number of Human Trafficking Referrals <sup>7</sup>                                     | 14     |                                                     |        |
| Response Timeliness                                                                    | 98%    | DV Services: Clients Served (April)                 | 1,211  |
| Monthly Staff Contacts/Children OOH                                                    | 94%    | Residential                                         | 17%    |
| Entries to Care 243                                                                    |        | Non-Residential                                     | 83%    |
| Shelter Placements (August 2019)                                                       | -      | SAARC: Clients Served (April)                       |        |
| Children under 13 placed in shelters                                                   | 1      | Displaced Homemaker: Clients Served (April)         | 673    |
| Youth > 13 in shelters less than 30 days <sup>8</sup>                                  | 94%    | New Clients                                         | 18%    |
| Subsidized Adoptions/KLG<br>(Includes Subsidized Adoptions and subsidized KLGs) 15,395 |        | Rape Prevention Clients Served (April)              | 5,625  |

#### **CWS Referrals Assigned to Local Offices**

Non CPS/CWS Child Related Calls