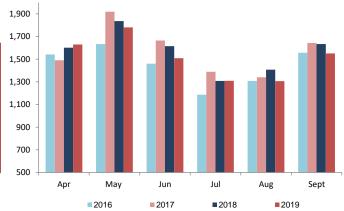

# Section IV: Children's System of Care

**Children in Out of Home Treatment Settings** 1,600 September 2019 1,400 1,200 1,000 800 600 400 200 0 Apr May June July August Sep 2017 2018 2016 2019

Mobile Response Stabilization Services (MRSS) Dispatched 14