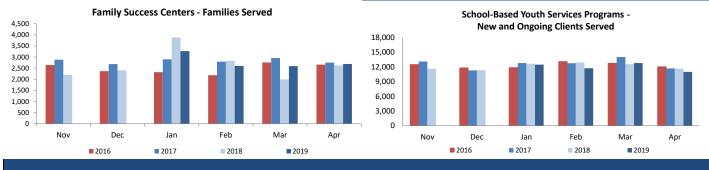

#### On or About September 30<sup>th</sup>, 2019

| DCF At a Glance                                           |        | CSOC <sup>5</sup> Quick Facts                          |         |  |  |  |
|-----------------------------------------------------------|--------|--------------------------------------------------------|---------|--|--|--|
| DCF: Total Children Served in the Month <sup>1</sup>      | 80,383 | Youth Open with CSOC <sup>2</sup> (unduplicated count) | 36,154  |  |  |  |
| CP&P: Children/Youth Served                               | 44,229 | DD Eligible Children (unduplicated count)              | 13,912  |  |  |  |
| Children Under 18                                         | 42,117 | MRSS: Dispatches in the month                          | 1,943   |  |  |  |
| OOH Setting (< 18)                                        | 4,496  | MRSS: Interventions (includes prior dispatches)        | 1,087   |  |  |  |
| In-Home Setting (< 18)                                    | 37,621 | Remained in same Living situation                      | 95%     |  |  |  |
| Youth 18-21                                               | 2,112  |                                                        |         |  |  |  |
| OOH Setting (>18)                                         | 303    | Care Management: Children Served                       | 13,624  |  |  |  |
| In-Home Setting (>18)                                     | 1,809  | OOH Behavioral Health Settings: Children Served        | 922     |  |  |  |
| FCP: Total Clients Served <sup>3</sup> (April 2019)       | 17,414 | Placed out of State                                    | 1       |  |  |  |
| DOW: Total Clients Served (April 2019)                    | 7,509  |                                                        |         |  |  |  |
| DCF: Families Served in the Month <sup>4</sup>            | 28,680 | PerformCare Calls                                      | 9,203   |  |  |  |
| CP&P                                                      | 22,258 | DD Related Calls                                       | 2 1 2 4 |  |  |  |
| FCP (Family Success Centers & Home Visiting) (April 2019) | 6,422  |                                                        | 2,124   |  |  |  |

|                                                                                        |        | 1                                                   |        |
|----------------------------------------------------------------------------------------|--------|-----------------------------------------------------|--------|
| Hotline Referrals                                                                      | 14,995 | FSCs: Families Served <sup>9</sup> (April)          | 2,688  |
| CPS Reports                                                                            | 35%    | Home Visiting: Families Served <sup>9</sup> (April) | 3,734  |
| CWS Referrals                                                                          | 10%    | SBYSP: Clients Served (April)                       | 10,992 |
| Number of Human Trafficking Referrals <sup>7</sup>                                     | 14     |                                                     |        |
| Response Timeliness                                                                    | 98%    | DV Services: Clients Served (April)                 | 1,211  |
| Monthly Staff Contacts/Children OOH                                                    | 94%    | Residential                                         | 17%    |
| Entries to Care 243                                                                    |        | Non-Residential                                     | 83%    |
| Shelter Placements (August 2019)                                                       | -      | SAARC: Clients Served (April)                       |        |
| Children under 13 placed in shelters                                                   | 1      | Displaced Homemaker: Clients Served (April)         | 673    |
| Youth > 13 in shelters less than 30 days <sup>8</sup>                                  | 94%    | New Clients                                         | 18%    |
| Subsidized Adoptions/KLG<br>(Includes Subsidized Adoptions and subsidized KLGs) 15,395 |        | Rape Prevention Clients Served (April)              | 5,625  |