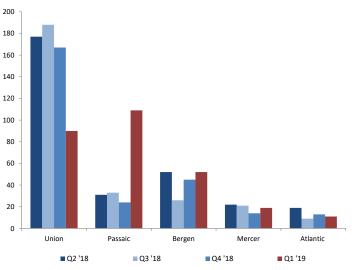

Domestic Violence Victims Waiting for Non-Residential Services

Non-admitted clients are offered referrals to other counties.

Graph represents the 5 counties with most clients not admitted during the entire time period (sum of four quarters).

\* Effective June 2017, All DoW data is reported Monthly except for Residential DV shelters and Unmet Needs Data.

Graph represents the 5 counties with most DV victims waiting for services during the entire time period (sum of four quarters).