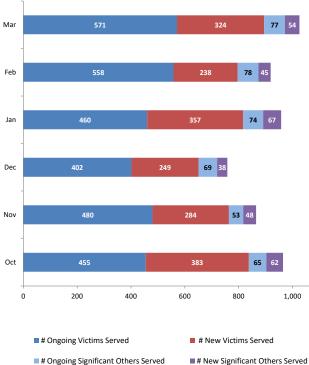

### Section VI: Division on Women

**Residential Domestic Violence Programs:** 

Domestic Violence Services - Adults and Children Admitted to Residential and Non-Residential Services Total New Clients