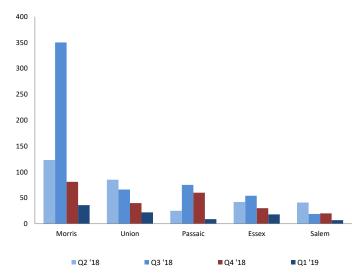

#### Top 5 Counties with Residential DV Shelters Over Capacity Women and Children Not Admitted to Domestic Violence Shelters Due to Insufficient Space

Top 5 Counties with Unmet Need for Non-Residential DV Services