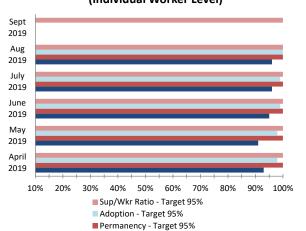

| 13,807    | 0%                |        |      |
| Entries to Care                                                                                                                               |           |                   | 243    | -16% |
| Exits from Care                                                                                                                               |           |                   | 275    | -1%  |

**Children in Out-of-Home Placement:** Annual Entries, Exits and Monthly Point in Time Children in Placement



xis begins at 2,000 to enhance separation of data.







#### **CWS Referrals Assigned to Local Offices**



Non CPS/CWS Child Related Calls



# **Section I: Child Protection & Permanency**

### **Caseload Compliance** (Individual Worker Level)



Intake - Target 90%





### Parent - Child Visits







# **Worker - Child Visits**



# **Section I: Child Protection & Permanency**

### Worker- Parent Visits & Sibling Visits





---- Comprehensive Medical Examinations Within 30 Days







#### **Initial & Ongoing Case Plans**



Target 95% Target 95%

#### Children in OOHP with Annual

**Dental Exams** January - June 2018





### Section II: Adolescent Services

OAS Quick Facts (September 2019)

| Youth 18-2<br>Youth 18-21 years old served by CP&P <sup>4</sup>            |         |     | 2,112 |
|----------------------------------------------------------------------------|---------|-----|-------|
| Youth served "In Home" living with a parent/<br>independently <sup>5</sup> | 1,809   |     |       |
| Youth served "Out-of-Home"