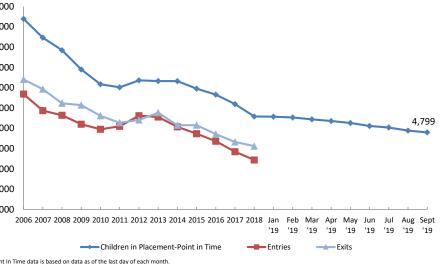

# **Section I: Child Protection & Permanency**

| CP&P Qu                                                                                                                                       | ick Facts |                   |        |      |
|-----------------------------------------------------------------------------------------------------------------------------------------------|-----------|-------------------|--------|------|
| Data in this chart includes children up to age 20.99                                                                                          | Sep-19    | ∆ from Sep<br>'18 |        |      |
| Families Under CP&P Supervision                                                                                                               | 22,258    | -3%               |        |      |
| Children Under CP&P Supervision                                                                                                               |           |                   | 44,229 | -3%  |
| Children Receiving CP&P In-Home Services                                                                                                      |           |                   | 39,430 | -1%  |
| Children in CP&P Out-of-Home Placement<br>Resource Family (non-Kin)<br>Resource Family Kinship<br>Group and Residential<br>Independent Living | 4,799     | -19%              |        |      |
| Children Legally Free for Adoption (Excludes TP)                                                                                              | 968       | -19%              |        |      |
| Finalized Adoptions to date (CY2019) - As of 9/3                                                                                              | 740       | 14%               |        |      |
| Children in Subsidized Kinship Legal Guardiansh                                                                                               | 1,588     | -8%               |        |      |
| Children in Subsidized Adoptions                                                                                                              | 13,807    | 0%                |        |      |
| Entries to Care                                                                                                                               |           |                   | 243    | -16% |
| Exits from Care                                                                                                                               |           |                   | 275    | -1%  |

**Children in Out-of-Home Placement:** Annual Entries, Exits and Monthly Point in Time Children in Placement

xis begins at 2,000 to enhance separation of data.