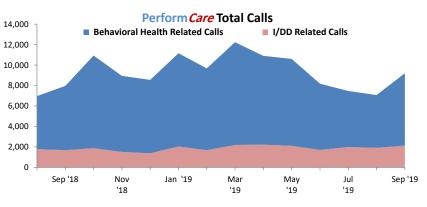

#### On or About September 30<sup>th</sup>, 2019

| DCF At a Glance                                           |        | CSOC <sup>5</sup> Quick Facts                          |         |  |  |  |
|-----------------------------------------------------------|--------|--------------------------------------------------------|---------|--|--|--|
| DCF: Total Children Served in the Month <sup>1</sup>      | 80,383 | Youth Open with CSOC <sup>2</sup> (unduplicated count) | 36,154  |  |  |  |
| CP&P: Children/Youth Served                               | 44,229 | DD Eligible Children (unduplicated count)              | 13,912  |  |  |  |
| Children Under 18                                         | 42,117 | MRSS: Dispatches in the month                          | 1,943   |  |  |  |
| OOH Setting (< 18)                                        | 4,496  | MRSS: Interventions (includes prior dispatches)        | 1,087   |  |  |  |
| In-Home Setting (< 18)                                    | 37,621 | Remained in same Living situation                      | 95%     |  |  |  |
| Youth 18-21                                               | 2,112  |                                                        |         |  |  |  |
| OOH Setting (>18)                                         | 303    | Care Management: Children Served                       | 13,624  |  |  |  |
| In-Home Setting (>18)                                     | 1,809  | OOH Behavioral Health Settings: Children Served        | 922     |  |  |  |
| FCP: Total Clients Served <sup>3</sup> (April 2019)       | 17,414 | Placed out of State                                    | 1       |  |  |  |
| DOW: Total Clients Served (April 2019)                    | 7,509  |                                                        |         |  |  |  |
| DCF: Families Served in the Month <sup>4</sup>            | 28,680 | PerformCare Calls                                      | 9,203   |  |  |  |
| CP&P                                                      | 22,258 | DD Related Calls                                       | 2 1 2 4 |  |  |  |
| FCP (Family Success Centers & Home Visiting) (April 2019) | 6,422  |                                                        | 2,124   |  |  |  |