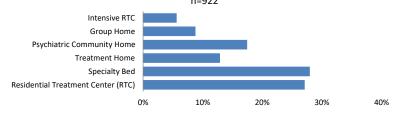

Rate of Children in Care Management by County October 2019 n=13,624

**Children in Out-of-Home Treatment Settings** 

September 2019 n=922

10

**Section VI: Division on Women** 

Sexual Assault, Abuse and Rape Care Programs (SAARC)