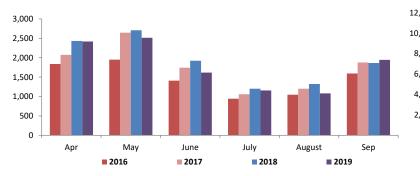

# Section IV: Children's System of Care

**Children in Out of Home Treatment Settings** 1,600 September 2019 1,400 1,200 1,000 800 600 400 200 0 Apr May June July August Sep 2017 2018 2016 2019

Mobile Response Stabilization Services (MRSS) Dispatched 14